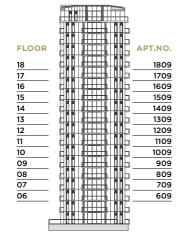

|          |                                       | 48 - STUDIO | 29 - PREM. STUDIO | 32 - 1 BED | 13 - PREM. 1 BED | 16 - 2 BED | 04- 3 BED | 01 - 4 BED | 04 - 5 BED | <b>FLOOR TYPE</b> |
|----------|---------------------------------------|-------------|-------------------|------------|------------------|------------|-----------|------------|------------|-------------------|
| FLOOR 22 |                                       |             |                   |            |                  |            | 1         | 1          |            | 1L                |
|          |                                       |             |                   |            |                  |            |           | · · ·      |            |                   |
| FLOOR 21 | ·····ᡛ╡╝┨┤@╈╪╪╪╋╎╝╝╤╸····             | 3           | 1                 | 2          |                  | 1          | 1         |            |            | 13L               |
| FLOOR 20 | ╶╴╴┍┤┚┚╴╓┽┼┼┼┼╫│┚┚┚┝┑                 | 3           | 1                 | 2          |                  | 1          | 1         |            |            | 13L               |
| FLOOR 19 | ╔╢╔╢╎╫┼┼┼┼╫╵║╢╢╧╴                     | 3           | 1                 | 2          |                  | 1          | 1         |            |            | 13L               |
| FLOOR 18 |                                       | 3           | 2                 | 2          | 1                | 1          |           |            |            | 14L               |
| FLOOR 17 |                                       | 3           | 2                 | 2          | 1                | 1          |           |            |            | 14L               |
| FLOOR 16 |                                       | 3           | 2                 | 2          | 1                | 1          |           |            |            | 14L               |
| FLOOR 15 |                                       | 3           | 2                 | 2          | 1                | 1          |           |            |            | 14L               |
| FLOOR 14 |                                       | 3           | 2                 | 2          | 1                | 1          |           |            |            | 14L               |
| FLOOR 13 |                                       | 3           | 2                 | 2          | 1                | 1          |           |            |            | 14L               |
| FLOOR 12 |                                       | 3           | 2                 | 2          | 1                | 1          |           |            |            | 14L               |
| FLOOR 11 |                                       | 3           | 2                 | 2          | 1                | 1          |           |            |            | 14L               |
| FLOOR 10 | └──────────────────────────────────── | 3           | 2                 | 2          | 1                | 1          |           |            |            | 14L               |
| FLOOR 09 | · _ · _ ₽ ₽                           | 3           | 2                 | 2          | 1                | 1          |           |            |            | 14L               |
| FLOOR 08 | └──────────────────────────────────── | 3           | 2                 | 2          | 1                | 1          |           |            |            | 14L               |
| FLOOR 07 |                                       | 3           | 2                 | 2          | 1                | 1          |           |            |            | 14L               |
| FLOOR 06 |                                       | 3           | 2                 | 2          | 1                | 1          |           |            |            | 14L               |
| FLOOR 05 |                                       |             |                   |            |                  |            |           |            | 2          | 12L               |
| FLOOR 04 |                                       |             |                   |            |                  |            |           |            | 2          | 10L               |
|          |                                       |             |                   |            |                  |            |           |            |            |                   |