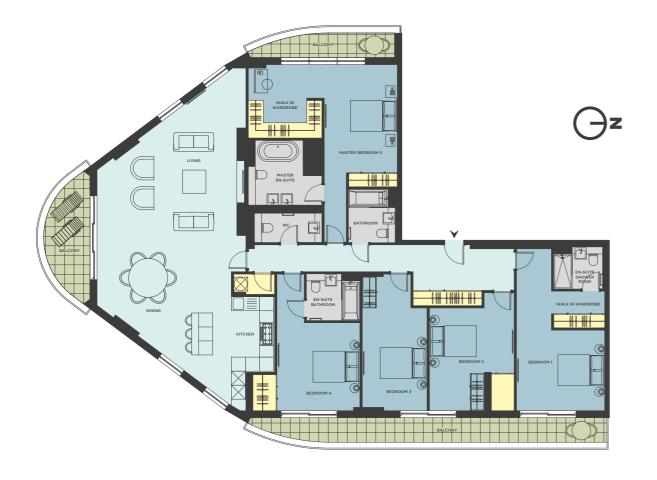

### TYPE G

#### STANDARD 1 BED - INTERNAL AREA 51.0 sq m | EXTERNAL AREA 10.0 sq m

#### TYPE H

PREMIUM 1 BED - INTERNAL AREA 66.7 sq m | EXTERNAL AREA 10.0 sq m

















# TYPE L

PREMIUM 2 BED - INTERNAL AREA 70.6 sq m | EXTERNAL AREA 13.2 sq m

#### TYPE M

PREMIUM 3 BED - INTERNAL AREA 107.3 sq m | EXTERNAL AREA 17.3 sq m















### TYPE O

PREMIUM 3 BED - INTERNAL AREA 125.0 sq m | EXTERNAL AREA 65.5 sq m

#### TYPE Q

PREMIUM 4 BED - INTERNAL AREA 159.5 sq m | EXTERNAL AREA 85.4 sq m













# TYPE T

#### PREMIUM 5 BED - INTERNAL AREA 227.4 sq m | EXTERNAL AREA 36.3 sq m

#### TYPE V

PREMIUM 5 BED - INTERNAL AREA 244.1 sq m | EXTERNAL AREA 155.0 sq m

















#### TYPE W

PREMIUM 5 BED - INTERNAL AREA 224.1 sq m | EXTERNAL AREA 36.3 sq m









# FOR FURTHER INFORMATION

If you would like any further information about EuroCity, or to discuss an opportunity to invest in its exciting future, please contact a member of the team who will be pleased to assist:

E: info@eurocity.gi T: +350 222 50050

For the most up to date information available, you can also visit our website at:

www.eurocity.gi

All information contained in this document, including images, maps and floorplans, is indicative only and subject to change.

This document, and information contained within, remains the property of EuroCity, and should not be reproduced in any way without express permission.

©April 2018