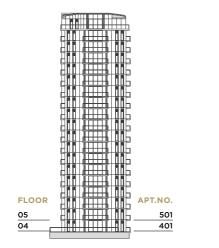

|          |                                       | 48 - STUDIO | 29 - PREM. STUDIO | 32 - 1 BED | 13 - PREM. 1 BED | 16 - 2 BED | 04- 3 BED | 01 - 4 BED | 04 - 5 BED | <b>FLOOR TYPE</b> |
|----------|---------------------------------------|-------------|-------------------|------------|------------------|------------|-----------|------------|------------|-------------------|
| FLOOR 22 |                                       |             |                   |            |                  |            | 1         | 1          |            | 1L                |
|          |                                       |             |                   |            |                  |            |           | · · ·      |            |                   |
| FLOOR 21 | ·····ᡛ╡╝┨┤@╈╪╪╪╋╎╝╝╤╸····             | 3           | 1                 | 2          |                  | 1          | 1         |            |            | 13L               |
| FLOOR 20 | ╶╴╴┍┤┚┚╴╓┽┼┼┼┼╫│┚┚┚┝┑                 | 3           | 1                 | 2          |                  | 1          | 1         |            |            | 13L               |
| FLOOR 19 | ╔╢╔╢╎╫┼┼┼┼╫╵║╢╢╧╴                     | 3           | 1                 | 2          |                  | 1          | 1         |            |            | 13L               |
| FLOOR 18 |                                       | 3           | 2                 | 2          | 1                | 1          |           |            |            | 14L               |
| FLOOR 17 |                                       | 3           | 2                 | 2          | 1                | 1          |           |            |            | 14L               |
| FLOOR 16 |                                       | 3           | 2                 | 2          | 1                | 1          |           |            |            | 14L               |
| FLOOR 15 |                                       | 3           | 2                 | 2          | 1                | 1          |           |            |            | 14L               |
| FLOOR 14 |                                       | 3           | 2                 | 2          | 1                | 1          |           |            |            | 14L               |
| FLOOR 13 |                                       | 3           | 2                 | 2          | 1                | 1          |           |            |            | 14L               |
| FLOOR 12 |                                       | 3           | 2                 | 2          | 1                | 1          |           |            |            | 14L               |
| FLOOR 11 |                                       | 3           | 2                 | 2          | 1                | 1          |           |            |            | 14L               |
| FLOOR 10 | └──────────────────────────────────── | 3           | 2                 | 2          | 1                | 1          |           |            |            | 14L               |
| FLOOR 09 | · _ · _ ₽ ₽                           | 3           | 2                 | 2          | 1                | 1          |           |            |            | 14L               |
| FLOOR 08 | └──────────────────────────────────── | 3           | 2                 | 2          | 1                | 1          |           |            |            | 14L               |
| FLOOR 07 |                                       | 3           | 2                 | 2          | 1                | 1          |           |            |            | 14L               |
| FLOOR 06 |                                       | 3           | 2                 | 2          | 1                | 1          |           |            |            | 14L               |
| FLOOR 05 |                                       |             |                   |            |                  |            |           |            | 2          | 12L               |
| FLOOR 04 |                                       |             |                   |            |                  |            |           |            | 2          | 10L               |
|          |                                       |             |                   |            |                  |            |           |            |            |                   |