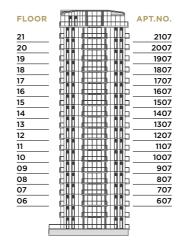

|          |                                       | 48 - STUDIO | 29 - PREM. STUDIO | 32 - 1 BED | 13 - PREM. 1 BED | 16 - 2 BED | 04- 3 BED | 01 - 4 BED | 04 - 5 BED | <b>FLOOR TYPE</b> |
|----------|---------------------------------------|-------------|-------------------|------------|------------------|------------|-----------|------------|------------|-------------------|
| FLOOR 22 |                                       |             |                   |            |                  |            | 1         | 1          |            | 1L                |
|          |                                       |             |                   |            |                  |            |           | · · ·      |            |                   |
| FLOOR 21 | ·····ᡛ╡╝┨┤@╈╪╪╪╋╎╝╝╤╸····             | 3           | 1                 | 2          |                  | 1          | 1         |            |            | 13L               |
| FLOOR 20 | ╶╴╴┍┤┚┚╴╓┽┼┼┼┼╫│┚┚┚┝┑                 | 3           | 1                 | 2          |                  | 1          | 1         |            |            | 13L               |
| FLOOR 19 | ╔╢╔╢╎╫┼┼┼┼╫╵║╢╢╧╴                     | 3           | 1                 | 2          |                  | 1          | 1         |            |            | 13L               |
| FLOOR 18 |                                       | 3           | 2                 | 2          | 1                | 1          |           |            |            | 14L               |
| FLOOR 17 |                                       | 3           | 2                 | 2          | 1                | 1          |           |            |            | 14L               |
| FLOOR 16 |                                       | 3           | 2                 | 2          | 1                | 1          |           |            |            | 14L               |
| FLOOR 15 |                                       | 3           | 2                 | 2          | 1                | 1          |           |            |            | 14L               |
| FLOOR 14 |                                       | 3           | 2                 | 2          | 1                | 1          |           |            |            | 14L               |
| FLOOR 13 |                                       | 3           | 2                 | 2          | 1                | 1          |           |            |            | 14L               |
| FLOOR 12 |                                       | 3           | 2                 | 2          | 1                | 1          |           |            |            | 14L               |
| FLOOR 11 |                                       | 3           | 2                 | 2          | 1                | 1          |           |            |            | 14L               |
| FLOOR 10 | └──────────────────────────────────── | 3           | 2                 | 2          | 1                | 1          |           |            |            | 14L               |
| FLOOR 09 | · _ · _ ₽ ₽                           | 3           | 2                 | 2          | 1                | 1          |           |            |            | 14L               |
| FLOOR 08 | └──────────────────────────────────── | 3           | 2                 | 2          | 1                | 1          |           |            |            | 14L               |
| FLOOR 07 |                                       | 3           | 2                 | 2          | 1                | 1          |           |            |            | 14L               |
| FLOOR 06 |                                       | 3           | 2                 | 2          | 1                | 1          |           |            |            | 14L               |
| FLOOR 05 |                                       |             |                   |            |                  |            |           |            | 2          | 12L               |
| FLOOR 04 |                                       |             |                   |            |                  |            |           |            | 2          | 10L               |
|          |                                       |             |                   |            |                  |            |           |            |            |                   |