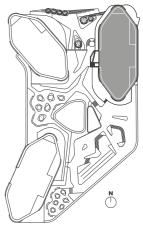

|          |                                       | 48 - STUDIO | 29 - PREM. STUDIO | 32 - 1 BED | 13 - PREM. 1 BED | 16 - 2 BED | 04- 3 BED | 01 - 4 BED | 04 - 5 BED | <b>FLOOR TYPE</b> |
|----------|---------------------------------------|-------------|-------------------|------------|------------------|------------|-----------|------------|------------|-------------------|
| FLOOR 22 |                                       |             |                   |            |                  |            | 1         | 1          |            | 1L                |
|          |                                       |             |                   |            |                  |            |           | · · ·      |            |                   |
| FLOOR 21 | ·····ᡛ╡╝┨┤@╈╪╪╪╋╎╝╝╤╸····             | 3           | 1                 | 2          |                  | 1          | 1         |            |            | 13L               |
| FLOOR 20 | ╶╴╴┍┤┚┚╴╓┽┼┼┼┼╫│┚┚┚┝┑                 | 3           | 1                 | 2          |                  | 1          | 1         |            |            | 13L               |
| FLOOR 19 | ╔╢╔╢╎╫┼┼┼┼╫╵║╢╢╧╴                     | 3           | 1                 | 2          |                  | 1          | 1         |            |            | 13L               |
| FLOOR 18 |                                       | 3           | 2                 | 2          | 1                | 1          |           |            |            | 14L               |
| FLOOR 17 |                                       | 3           | 2                 | 2          | 1                | 1          |           |            |            | 14L               |
| FLOOR 16 |                                       | 3           | 2                 | 2          | 1                | 1          |           |            |            | 14L               |
| FLOOR 15 |                                       | 3           | 2                 | 2          | 1                | 1          |           |            |            | 14L               |
| FLOOR 14 |                                       | 3           | 2                 | 2          | 1                | 1          |           |            |            | 14L               |
| FLOOR 13 |                                       | 3           | 2                 | 2          | 1                | 1          |           |            |            | 14L               |
| FLOOR 12 |                                       | 3           | 2                 | 2          | 1                | 1          |           |            |            | 14L               |
| FLOOR 11 |                                       | 3           | 2                 | 2          | 1                | 1          |           |            |            | 14L               |
| FLOOR 10 | └──────────────────────────────────── | 3           | 2                 | 2          | 1                | 1          |           |            |            | 14L               |
| FLOOR 09 | · _ · _ ₽ ₽                           | 3           | 2                 | 2          | 1                | 1          |           |            |            | 14L               |
| FLOOR 08 | └──────────────────────────────────── | 3           | 2                 | 2          | 1                | 1          |           |            |            | 14L               |
| FLOOR 07 |                                       | 3           | 2                 | 2          | 1                | 1          |           |            |            | 14L               |
| FLOOR 06 |                                       | 3           | 2                 | 2          | 1                | 1          |           |            |            | 14L               |
| FLOOR 05 |                                       |             |                   |            |                  |            |           |            | 2          | 12L               |
| FLOOR 04 |                                       |             |                   |            |                  |            |           |            | 2          | 10L               |
|          |                                       |             |                   |            |                  |            |           |            |            |                   |