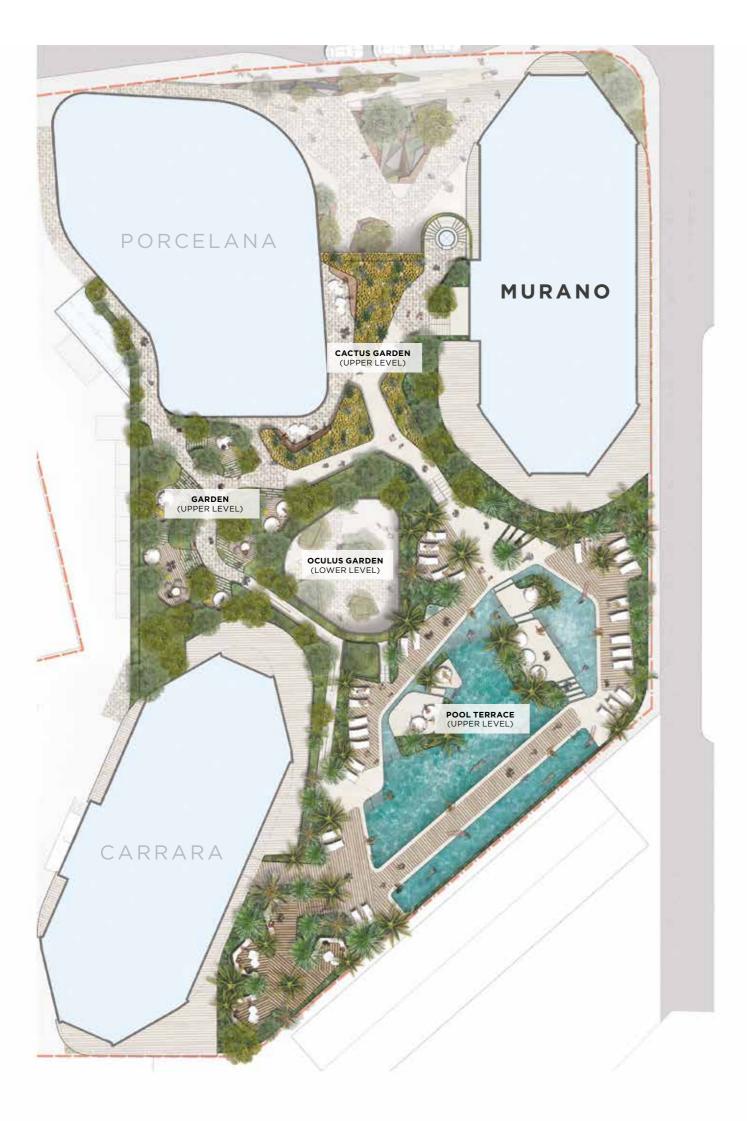

#### **RESIDENT FACILITIES**

Exclusive access to 25m Olympic lap pool, leisure pool, jacuzzi with water jets and a children's pool

State-of-the-art gym

Landscaped private gardens with seating and rest areas

Interior designed entrance lobbies and corridors

24 hour concierge with post and parcel room

Dedicated onsite maintenance team

Developer can provide property management and letting services for your apartment

#### TRANSPORT

Secure parking with controlled access

Bicycle racks throughout

Provision for electrical charging point with each parking space

#### SECURITY

Building secure access control system

Access controlled lifts

Video intercom system in every apartment

24 hour CCTV security surveillance system to carpark, entrance lobbies and development

MURANO | THE NEW WAY TO LIVE