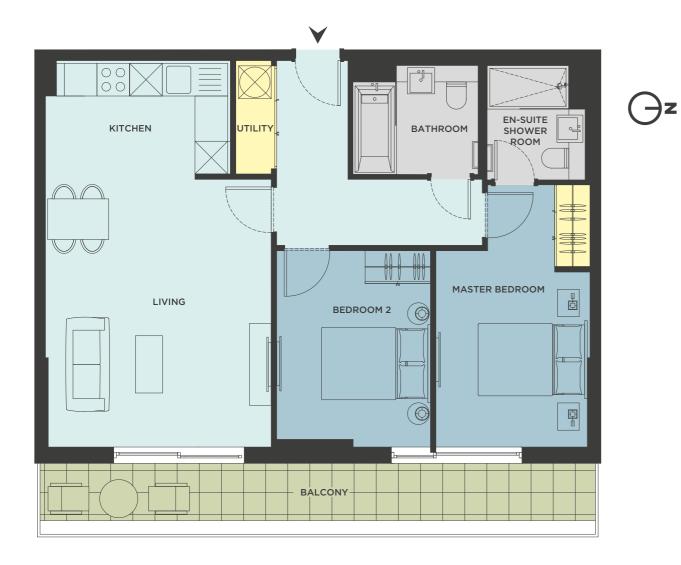

6.6 sq m

#### TYPE B

STANDARD STUDIO - INTERNAL AREA 34.7 sq m | EXTERNAL AREA 5.8 sq m















Gz

### TYPE C

STANDARD STUDIO - INTERNAL AREA 29.6 sq m | EXTERNAL AREA 5.8 sq m

#### TYPE D

PREMIUM STUDIO - INTERNAL AREA 38.1 sq m | EXTERNAL AREA 8.0 sq m



















# TYPE E

PREMIUM STUDIO - INTERNAL AREA 38.1 sq m | EXTERNAL AREA 7.3 sq m

#### TYPE F

STANDARD 1 BED – INTERNAL AREA 50.1 sq m | EXTERNAL AREA 5.8 sq m

















### TYPE G

#### STANDARD 1 BED - INTERNAL AREA 51.0 sq m | EXTERNAL AREA 10.0 sq m

#### TYPE H

PREMIUM 1 BED - INTERNAL AREA 66.7 sq m | EXTERNAL AREA 10.0 sq m

















# TYPE L

PREMIUM 2 BED - INTERNAL AREA 70.6 sq m | EXTERNAL AREA 13.2 sq m

#### TYPE M

PREMIUM 3 BED - INTERNAL AREA 107.3 sq m | EXTERNAL AREA 17.3 sq m















### TYPE O

PREMIUM 3 BED - INTERNAL AREA 125.0 sq m | EXTERNAL AREA 65.5 sq m

#### TYPE Q

PREMIUM 4 BED - INTERNAL AREA 159.5 sq m | EXTERNAL AREA 85.4 sq m













# TYPE T

#### PREMIUM 5 BED - INTERNAL AREA 227.4 sq m | EXTERNAL AREA 36.3 sq m

#### TYPE V

PREMIUM 5 BED - INTERNAL AREA 244.1 sq m | EXTERNAL AREA 155.0 sq m

















#### TYPE W

PREMIUM 5 BED - INTERNAL AREA 224.1 sq m | EXTERNAL AREA 36.3 sq m









# FOR FURTHER INFORMATION

If you would like any further information about EuroCity, or to discuss an opportunity to invest in its exciting future, please contact a member of the team who will be pleased to assist:

E: info@eurocity.gi T: +350 222 50050

For the most up to date information available, you can also visit our website at:

www.e