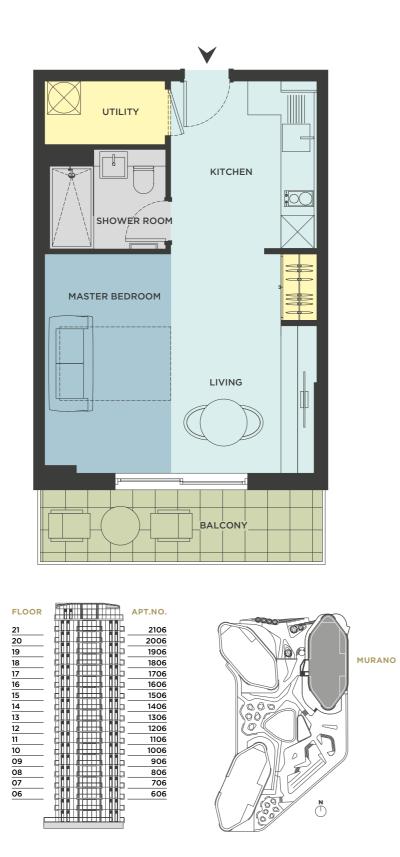

### TYPE A

STANDARD STUDIO - INTERNAL AREA 34.7 sq m | EXTERNAL AREA 6.6 sq m

#### TYPE B

STANDARD STUDIO - INTERNAL AREA 34.7 sq m | EXTERNAL AREA 5.8 sq m

Gz