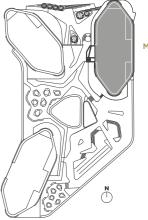

|          |                                       | 48 - STUDIO | 29 - PREM. STUDIO | 32 - 1 BED | 13 - PREM. 1 BED | 16 - 2 BED | 04- 3 BED | 01 - 4 BED | 04 - 5 BED | <b>FLOOR TYPE</b> |
|----------|---------------------------------------|-------------|-------------------|------------|------------------|------------|-----------|------------|------------|-------------------|
| FLOOR 22 |                                       |             |                   |            |                  |            | 1         | 1          |            | 1L                |
|          |                                       |             |                   |            |                  |            |           | · · ·      |            |                   |
| FLOOR 21 | ·····ᡛ╡╝┨┤@╈╪╪╪╋╎╝╝╤╸····             | 3           | 1                 | 2          |                  | 1          | 1         |            |            | 13L               |
| FLOOR 20 | ╶╴╴┍┤┚┚╴╓┽┼┼┼┼╫│┚┚┚┝┑                 | 3           | 1                 | 2          |                  | 1          | 1         |            |            | 13L               |
| FLOOR 19 | ╔╢╔╢╎╫┼┼┼┼╫╵║╢╢╧╴                     | 3           | 1                 | 2          |                  | 1          | 1         |            |            | 13L               |
| FLOOR 18 |                                       | 3           | 2                 | 2          | 1                | 1          |           |            |            | 14L               |
| FLOOR 17 |                                       | 3           | 2                 | 2          | 1                | 1          |           |            |            | 14L               |
| FLOOR 16 |                                       | 3           | 2                 | 2          | 1                | 1          |           |            |            | 14L               |
| FLOOR 15 |                                       | 3           | 2                 | 2          | 1                | 1          |           |            |            | 14L               |
| FLOOR 14 |                                       | 3           | 2                 | 2          | 1                | 1          |           |            |            | 14L               |
| FLOOR 13 |                                       | 3           | 2                 | 2          | 1                | 1          |           |            |            | 14L               |
| FLOOR 12 |                                       | 3           | 2                 | 2          | 1                | 1          |           |            |            | 14L               |
| FLOOR 11 |                                       | 3           | 2                 | 2          | 1                | 1          |           |            |            | 14L               |
| FLOOR 10 | └──────────────────────────────────── | 3           | 2                 | 2          | 1                | 1          |           |            |            | 14L               |
| FLOOR 09 | · _ · _ ₽ ₽                           | 3           | 2                 | 2          | 1                | 1          |           |            |            | 14L               |
| FLOOR 08 | └──────────────────────────────────── | 3           | 2                 | 2          | 1                | 1          |           |            |            | 14L               |
| FLOOR 07 |                                       | 3           | 2                 | 2          | 1                | 1          |           |            |            | 14L               |
| FLOOR 06 |                                       | 3           | 2                 | 2          | 1                | 1          |           |            |            | 14L               |
| FLOOR 05 |                                       |             |                   |            |                  |            |           |            | 2          | 12L               |
| FLOOR 04 |                                       |             |                   |            |                  |            |           |            | 2          | 10L               |
|          |                                       |             |                   |            |                  |            |           |            |            |                   |