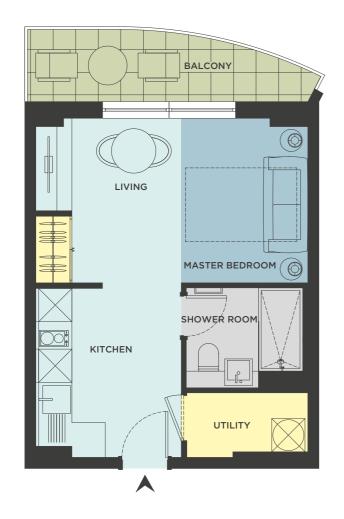

### TYPE A

STANDARD STUDIO - INTERNAL AREA 34.7 sq m | EXTERNAL AREA 6.6 sq m

#### TYPE B

STANDARD STUDIO - INTERNAL AREA 34.7 sq m | EXTERNAL AREA 5.8 sq m

Gz

### TYPE C

STANDARD STUDIO - INTERNAL AREA 29.6 sq m | EXTERNAL AREA 5.8 sq m

#### TYPE D

PREMIUM STUDIO - INTERNAL AREA 38.1 sq m | EXTERNAL AREA 8.0 sq m

# TYPE E

PREMIUM STUDIO - INTERNAL AREA 38.1 sq m | EXTERNAL AREA 7.3 sq m

#### TYPE F

STANDARD 1 BED – INTERNAL AREA 50.1 sq m | EXTERNAL AREA 5.8 sq m

### TYPE G

#### STANDARD 1 BED - INTERNAL AREA 51.0 sq m | EXTERNAL AREA 10.0 sq m

#### TYPE H

PREMIUM 1 BED - INTERNAL AREA 66.7 sq m | EXTERNAL AREA 10.0 sq m

# TYPE L

PREMIUM 2 BED - INTERNAL AREA 70.6 sq m | EXTERNAL AREA 13.2 sq m

#### TYPE M

PREMIUM 3 BED - INTERNAL AREA 107.3 sq m | EXTERNAL AREA 17.3 sq m

### TYPE O

PREMIUM 3 BED - INTERNAL AREA 125.0 sq m | EXTERNAL AREA 65.5 sq m

#### TYPE Q

PREMIUM 4 BED - INTERNAL AREA 159.5 sq m | EXTERNAL AREA 85.4 sq m

# TYPE T

#### PREMIUM 5 BED - INTERNAL AREA 227.4 sq m | EXTERNAL AREA 36.3 sq m

#### TYPE V

PREMIUM 5 BED - INTERNAL AREA 244.1 sq m | EXTERNAL AREA 155.0 sq m

#### TYPE W

PREMIUM 5 BED - INTERNAL AREA 224.1 sq m | EXTERNAL AREA 36.3 sq m