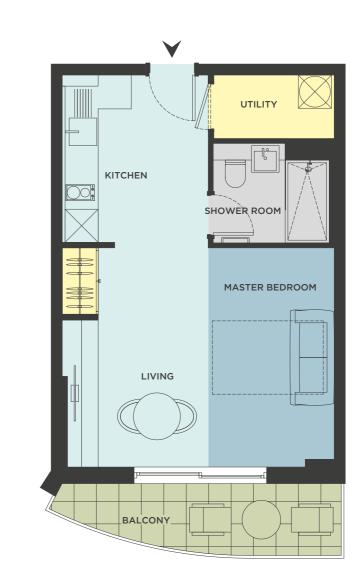

#### TYPE F

STANDARD 1 BED – INTERNAL AREA 50.1 sq m | EXTERNAL AREA 5.8 sq m

### TYPE G

#### STANDARD 1 BED - INTERNAL AREA 51.0 sq m | EXTERNAL AREA 10.0 sq m