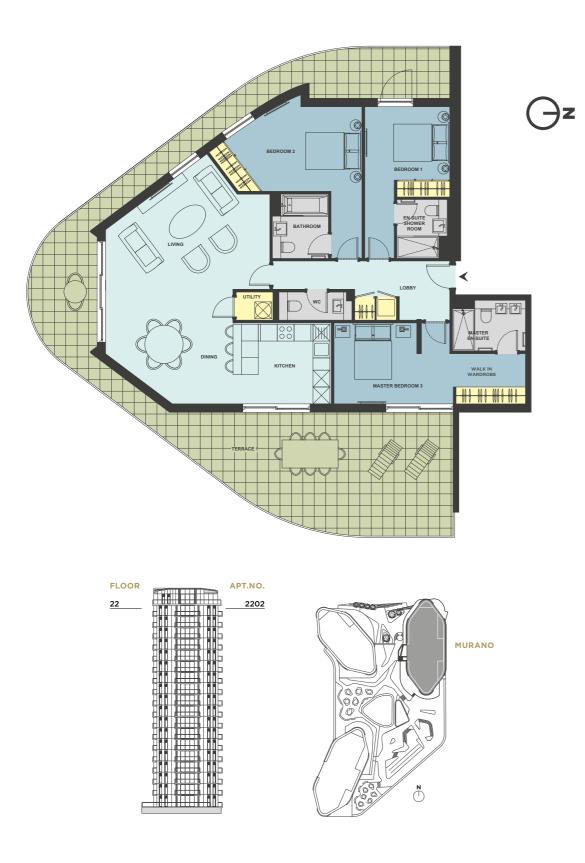

AREA 5.8 sq m

#### TYPE D

PREMIUM STUDIO - INTERNAL AREA 38.1 sq m | EXTERNAL AREA 8.0 sq m



















# TYPE E

PREMIUM STUDIO - INTERNAL AREA 38.1 sq m | EXTERNAL AREA 7.3 sq m

#### TYPE F

STANDARD 1 BED – INTERNAL AREA 50.1 sq m | EXTERNAL AREA 5.8 sq m

















### TYPE G

#### STANDARD 1 BED - INTERNAL AREA 51.0 sq m | EXTERNAL AREA 10.0 sq m

#### TYPE H

PREMIUM 1 BED - INTERNAL AREA 66.7 sq m | EXTERNAL AREA 10.0 sq m

















# TYPE L

PREMIUM 2 BED - INTERNAL AREA 70.6 sq m | EXTERNAL AREA 13.2 sq m

#### TYPE M

PREMIUM 3 BED - INTERNAL AREA 107.3 sq m | EXTERNAL AREA 17.3 sq m















### TYPE O

PREMIUM 3 BED - INTERNAL AREA 125.0 sq m | EXTERNAL AREA 65.5 sq m

#### TYPE Q

PREMIUM 4 BED - INTERNAL AREA 159.5 sq m | EXTERNAL AREA 85.4 sq m













# TYPE T

#### PREMIUM 5 BED - INTERNAL AREA 227.4 sq m | EXTERNAL AREA 36.3 sq m

#### TYPE V

PREMIUM 5 BED - INTERNAL AREA 244.1 sq m | EXTERNAL AREA 155.0 sq m

















#### TYPE W

PREMIUM 5 BED - INTERNAL AREA 224.1 sq m | EXTERNAL AREA 36.3 sq m









# FOR FURTHER INFORMATION

If you would like any further information about EuroCity, or to discuss an opportunity to invest in its exciting future, please contact a member of the team who will be pleased to assist:

E: info@eurocity.gi T: +350 222 50050

For the most up to date information available, you can also visit our website at:

www.eurocity.gi

All information contained in this document, including images, maps and floorplans, is indicative only and subject to change.

This document, and information contai