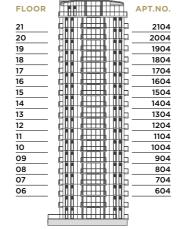

|          |                                       | 48 - STUDIO | 29 - PREM. STUDIO | 32 - 1 BED | 13 - PREM. 1 BED | 16 - 2 BED | 04- 3 BED | 01 - 4 BED | 04 - 5 BED | <b>FLOOR TYPE</b> |
|----------|---------------------------------------|-------------|-------------------|------------|------------------|------------|-----------|------------|------------|-------------------|
| FLOOR 22 |                                       |             |                   |            |                  |            | 1         | 1          |            | 1L                |
|          |                                       |             |                   |            |                  |            |           | · · ·      |            |                   |
| FLOOR 21 | ·····ᡛ╡╝┨┤@╈╪╪╪╋╎╝╝╤╸····             | 3           | 1                 | 2          |                  | 1          | 1         |            |            | 13L               |
| FLOOR 20 | ╶╴╴┍┤┚┚╴╓┽┼┼┼┼╫│┚┚┚┝┑                 | 3           | 1                 | 2          |                  | 1          | 1         |            |            | 13L               |
| FLOOR 19 | ╔╢╔╢╎╫┼┼┼┼╫╵║╢╢╧╴                     | 3           | 1                 | 2          |                  | 1          | 1         |            |            | 13L               |
| FLOOR 18 |                                       | 3           | 2                 | 2          | 1                | 1          |           |            |            | 14L               |
| FLOOR 17 |                                       | 3           | 2                 | 2          | 1                | 1          |           |            |            | 14L               |
| FLOOR 16 |                                       | 3           | 2                 | 2          | 1                | 1          |           |            |            | 14L               |
| FLOOR 15 |                                       | 3           | 2                 | 2          | 1                | 1          |           |            |            | 14L               |
| FLOOR 14 |                                       | 3           | 2                 | 2          | 1                | 1          |           |            |            | 14L               |
| FLOOR 13 |                                       | 3           | 2                 | 2          | 1                | 1          |           |            |            | 14L               |
| FLOOR 12 |                                       | 3           | 2                 | 2          | 1                | 1          |           |            |            | 14L               |
| FLOOR 11 |                                       | 3           | 2                 | 2          | 1                | 1          |           |            |            | 14L               |
| FLOOR 10 | └──────────────────────────────────── | 3           | 2                 | 2          | 1                | 1          |           |            |            | 14L               |
| FLOOR 09 | · _ · _ ₽ ₽                           | 3           | 2                 | 2          | 1                | 1          |           |            |            | 14L               |
| FLOOR 08 | └──────────────────────────────────── | 3           | 2                 | 2          | 1                | 1          |           |            |            | 14L               |
| FLOOR 07 |                                       | 3           | 2                 | 2          | 1                | 1          |           |            |            | 14L               |
| FLOOR 06 |                                       | 3           | 2                 | 2          | 1                | 1          |           |            |            | 14L               |
| FLOOR 05 |                                       |             |                   |            |                  |            |           |            | 2          | 12L               |
| FLOOR 04 |                                       |             |                   |            |                  |            |           |            | 2          | 10L               |
|          |                                       |             |                   |            |                  |            |           |            |            |                   |