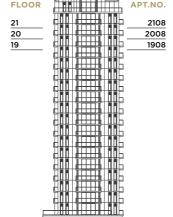

|          |                                       | 48 - STUDIO | 29 - PREM. STUDIO | 32 - 1 BED | 13 - PREM. 1 BED | 16 - 2 BED | 04- 3 BED | 01 - 4 BED | 04 - 5 BED | <b>FLOOR TYPE</b> |
|----------|---------------------------------------|-------------|-------------------|------------|------------------|------------|-----------|------------|------------|-------------------|
| FLOOR 22 |                                       |             |                   |            |                  |            | 1         | 1          |            | 1L                |
|          |                                       |             |                   |            |                  |            |           | · · ·      |            |                   |
| FLOOR 21 | ·····ᡛ╡╝┨┤@╈╪╪╪╋╎╝╝╤╸····             | 3           | 1                 | 2          |                  | 1          | 1         |            |            | 13L               |
| FLOOR 20 | ╶╴╴┍┤┚┚╴╓┽┼┼┼┼╫│┚┚┚┝┑                 | 3           | 1                 | 2          |                  | 1          | 1         |            |            | 13L               |
| FLOOR 19 | ╔╢╔╢╎╫┼┼┼┼╫╵║╢╢╧╴                     | 3           | 1                 | 2          |                  | 1          | 1         |            |            | 13L               |
| FLOOR 18 |                                       | 3           | 2                 | 2          | 1                | 1          |           |            |            | 14L               |
| FLOOR 17 |                                       | 3           | 2                 | 2          | 1                | 1          |           |            |            | 14L               |
| FLOOR 16 |                                       | 3           | 2                 | 2          | 1                | 1          |           |            |            | 14L               |
| FLOOR 15 |                                       | 3           | 2                 | 2          | 1                | 1          |           |            |            | 14L               |
| FLOOR 14 |                                       | 3           | 2                 | 2          | 1                | 1          |           |            |            | 14L               |
| FLOOR 13 |                                       | 3           | 2                 | 2          | 1                | 1          |           |            |            | 14L               |
| FLOOR 12 |                                       | 3           | 2                 | 2          | 1                | 1          |           |            |            | 14L               |
| FLOOR 11 |                                       | 3           | 2                 | 2          | 1                | 1          |           |            |            | 14L               |
| FLOOR 10 | └──────────────────────────────────── | 3           | 2                 | 2          | 1                | 1          |           |            |            | 14L               |
| FLOOR 09 | · _ · _ ₽ ₽                           | 3           | 2                 | 2          | 1                | 1          |           |            |            | 14L               |
| FLOOR 08 | └──────────────────────────────────── | 3           | 2                 | 2          | 1                | 1          |           |            |            | 14L               |
| FLOOR 07 |                                       | 3           | 2                 | 2          | 1                | 1          |           |            |            | 14L               |
| FLOOR 06 |                                       | 3           | 2                 | 2          | 1                | 1          |           |            |            | 14L               |
| FLOOR 05 |                                       |             |                   |            |                  |            |           |            | 2          | 12L               |
| FLOOR 04 |                                       |             |                   |            |                  |            |           |            | 2          | 10L               |
|          |                                       |             |                   |            |                  |            |           |            |            |                   |