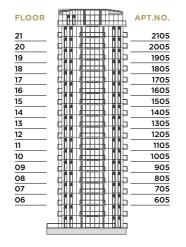

|          |                                       | 48 - STUDIO | 29 - PREM. STUDIO | 32 - 1 BED | 13 - PREM. 1 BED | 16 - 2 BED | 04- 3 BED | 01 - 4 BED | 04 - 5 BED | <b>FLOOR TYPE</b> |
|----------|---------------------------------------|-------------|-------------------|------------|------------------|------------|-----------|------------|------------|-------------------|
| FLOOR 22 |                                       |             |                   |            |                  |            | 1         | 1          |            | 1L                |
|          |                                       |             |                   |            |                  |            |           | · · ·      |            |                   |
| FLOOR 21 | ·····ᡛ╡╝┨┤@╈╪╪╪╋╎╝╝╤╸····             | 3           | 1                 | 2          |                  | 1          | 1         |            |            | 13L               |
| FLOOR 20 | ╶╴╴┍┤┚┚╴╓┽┼┼┼┼╫│┚┚┚┝┑                 | 3           | 1                 | 2          |                  | 1          | 1         |            |            | 13L               |
| FLOOR 19 | ╔╢╔╢╎╫┼┼┼┼╫╵║╢╢╧╴                     | 3           | 1                 | 2          |                  | 1          | 1         |            |            | 13L               |
| FLOOR 18 |                                       | 3           | 2                 | 2          | 1                | 1          |           |            |            | 14L               |
| FLOOR 17 |                                       | 3           | 2                 | 2          | 1                | 1          |           |            |            | 14L               |
| FLOOR 16 |                                       | 3           | 2                 | 2          | 1                | 1          |           |            |            | 14L               |
| FLOOR 15 |                                       | 3           | 2                 | 2          | 1                | 1          |           |            |            | 14L               |
| FLOOR 14 |                                       | 3           | 2                 | 2          | 1                | 1          |           |            |            | 14L               |
| FLOOR 13 |                                       | 3           | 2                 | 2          | 1                | 1          |           |            |            | 14L               |
| FLOOR 12 |                                       | 3           | 2                 | 2          | 1                | 1          |           |            |            | 14L               |
| FLOOR 11 |                                       | 3           | 2                 | 2          | 1                | 1          |           |            |            | 14L               |
| FLOOR 10 | └──────────────────────────────────── | 3           | 2                 | 2          | 1                | 1          |           |            |            | 14L               |
| FLOOR 09 | · _ · _ ₽ ₽                           | 3           | 2                 | 2          | 1                | 1          |           |            |            | 14L               |
| FLOOR 08 | └──────────────────────────────────── | 3           | 2                 | 2          | 1                | 1          |           |            |            | 14L               |
| FLOOR 07 |                                       | 3           | 2                 | 2          | 1                | 1          |           |            |            | 14L               |
| FLOOR 06 |                                       | 3           | 2                 | 2          | 1                | 1          |           |            |            | 14L               |
| FLOOR 05 |                                       |             |                   |            |                  |            |           |            | 2          | 12L               |
| FLOOR 04 |                                       |             |                   |            |                  |            |           |            | 2          | 10L               |
|          |                                       |             |                   |            |                  |            |           |            |            |                   |