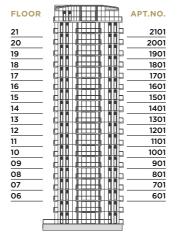

|          |                                       | 48 - STUDIO | 29 - PREM. STUDIO | 32 - 1 BED | 13 - PREM. 1 BED | 16 - 2 BED | 04- 3 BED | 01 - 4 BED | 04 - 5 BED | <b>FLOOR TYPE</b> |
|----------|---------------------------------------|-------------|-------------------|------------|------------------|------------|-----------|------------|------------|-------------------|
| FLOOR 22 |                                       |             |                   |            |                  |            | 1         | 1          |            | 1L                |
|          |                                       |             |                   |            |                  |            |           | · · ·      |            |                   |
| FLOOR 21 | ·····ᡛ╡╝┨┤@╈╪╪╪╋╎╝╝╤╸····             | 3           | 1                 | 2          |                  | 1          | 1         |            |            | 13L               |
| FLOOR 20 | ╶╴╴┍┤┚┚╴╓┽┼┼┼┼╫│┚┚┚┝┑                 | 3           | 1                 | 2          |                  | 1          | 1         |            |            | 13L               |
| FLOOR 19 | ╔╢╔╢╎╫┼┼┼┼╫╵║╢╢╧╴                     | 3           | 1                 | 2          |                  | 1          | 1         |            |            | 13L               |
| FLOOR 18 |                                       | 3           | 2                 | 2          | 1                | 1          |           |            |            | 14L               |
| FLOOR 17 |                                       | 3           | 2                 | 2          | 1                | 1          |           |            |            | 14L               |
| FLOOR 16 |                                       | 3           | 2                 | 2          | 1                | 1          |           |            |            | 14L               |
| FLOOR 15 |                                       | 3           | 2                 | 2          | 1                | 1          |           |            |            | 14L               |
| FLOOR 14 |                                       | 3           | 2                 | 2          | 1                | 1          |           |            |            | 14L               |
| FLOOR 13 |                                       | 3           | 2                 | 2          | 1                | 1          |           |            |            | 14L               |
| FLOOR 12 |                                       | 3           | 2                 | 2          | 1                | 1          |           |            |            | 14L               |
| FLOOR 11 |                                       | 3           | 2                 | 2          | 1                | 1          |           |            |            | 14L               |
| FLOOR 10 | └──────────────────────────────────── | 3           | 2                 | 2          | 1                | 1          |           |            |            | 14L               |
| FLOOR 09 | · _ · _ ₽ ₽                           | 3           | 2                 | 2          | 1                | 1          |           |            |            | 14L               |
| FLOOR 08 | └──────────────────────────────────── | 3           | 2                 | 2          | 1                | 1          |           |            |            | 14L               |
| FLOOR 07 |                                       | 3           | 2                 | 2          | 1                | 1          |           |            |            | 14L               |
| FLOOR 06 |                                       | 3           | 2                 | 2          | 1                | 1          |           |            |            | 14L               |
| FLOOR 05 |                                       |             |                   |            |                  |            |           |            | 2          | 12L               |
| FLOOR 04 |                                       |             |                   |            |                  |            |           |            | 2          | 10L               |
|          |                                       |             |                   |            |                  |            |           |            |            |                   |