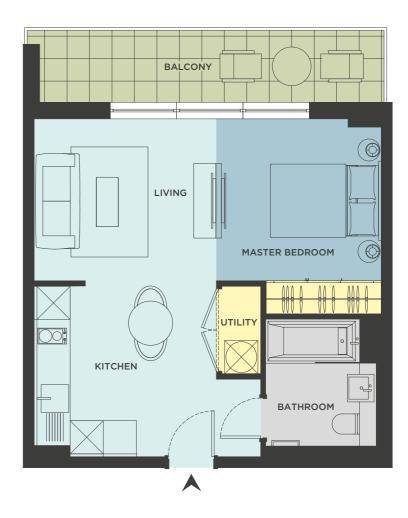

### TYPE A

STANDARD STUDIO - INTERNAL AREA 34.7 sq m | EXTERNAL AREA 6.6 sq m

#### TYPE B

STANDARD STUDIO - INTERNAL AREA 34.7 sq m | EXTERNAL AREA 5.8 sq m

Gz

### TYPE C

STANDARD STUDIO - INTERNAL AREA 29.6 sq m | EXTERNAL AREA 5.8 sq m

#### TYPE D

PREMIUM STUDIO - INTERNAL AREA 38.1 sq m | EXTERNAL AREA 8.0 sq m

# TYPE E

PREMIUM STUDIO - INTERNAL AREA 38.1 sq m | EXTERNAL AREA 7.3 sq m

#### TYPE F

STANDARD 1 BED – INTERNAL AREA 50.1 sq m | EXTERNAL AREA 5.8 sq m

### TYPE G

#### STANDARD 1 BED - INTERNAL AREA 51.0 sq m | EXTERNAL AREA 10.0 sq m

#### TYPE H

PREMIUM 1 BED - INTERNAL AREA 66.7 sq m | EXTERNAL AREA 10.0 sq m

# TYPE L

PREMIUM 2 BED - INTERNAL AREA 70.6 sq m | EXTERNAL AREA 13.2 sq m

#### TYPE M

PREMIUM 3 BED - INTERNAL AREA 107.3 sq m | EXTERNAL AREA 17.3 sq m

### TYPE O

PREMIUM 3 BED - INTERNAL AREA 125.0 sq m | EXTERNAL AREA 65.5 sq m

#### TYPE Q

PREMIUM 4 BED - INTERNAL AREA 159.5 sq m | EXTERNAL AREA 85.4 sq m

# TYPE T

#### PREMIUM 5 BED - INTERNAL AREA 227.4 sq m | EXTERNAL AREA 36.3 sq m

#### TYPE V

PREMIUM 5 BED - INTERNAL AREA 244.1 sq m | EXTERNAL AREA 155.0 sq m

#### TYPE W

PREMIUM 5 BED - INTERNAL AREA 224.1 sq m | EXTERNAL AREA 36.3 sq m