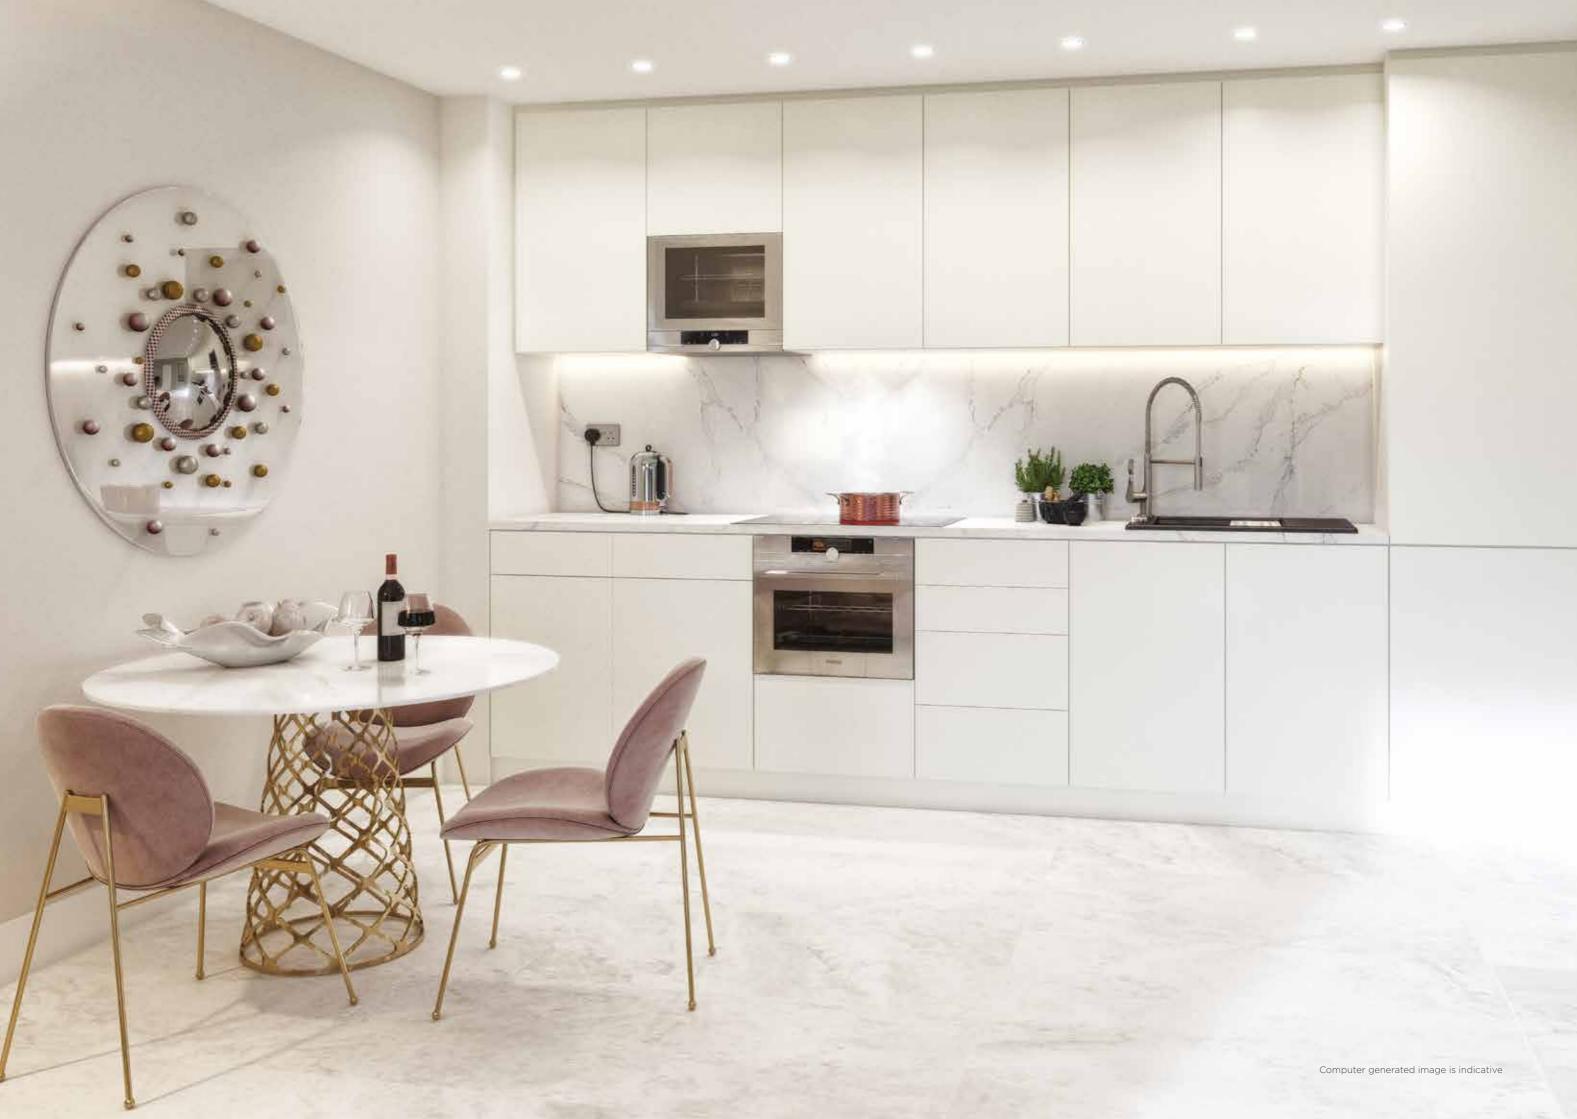

#### THE GOLD STANDARD

All apartments at Murano are offered in our Light Tones palette as standard. Cool, light and airy, all living spaces are finished with simple elegance, to create a seamless journey from the dramatic entrance lobby, right into your home.

#### NATURAL ELEGANCE

For those looking for warmer shades, we also offer our Mid Tones palette as an alternative, with luxurious and elegant materials and expert craftsmanship combining to create a more homely environment.

LIVE IN SUMPTUOUS LUXURY For those that want to bask in uncompromising glamour, we have a third option - our Rich Tones palette, which can also be specified as an alternative to the standard Light Tones palette.

| KITCHENS                                                                             |                  |                  |               |               |                |                |             |             |             |
|--------------------------------------------------------------------------------------|------------------|------------------|---------------|---------------|----------------|----------------|-------------|-------------|-------------|
| Bespoke fitted kitchen                                                               | •                | •                | •             | •             | •              | •              | •           | •           | •           |
| Quartz worktop (Silestone® or similar) with integrated draining area and splashback. | •                | •                | •             | •             | •              | •              | •           | •           | •           |
| Instant boiling water tap                                                            | •                | •                | •             | •             | •              | •              | •           | •           | •           |
| Integrated dishwasher (Siemens or similar )                                          | •                | •                | •             | •             | •              | •              | •           | •           | •           |
| Electric hob (Siemens or similar)                                                    | 2-<br>Ring       | 4-<br>Ring       | 4-<br>Ring    | 4-<br>Ring    | 4-<br>Ring     | 4-<br>Ring     | 4-<br>Ring  | 5-<br>Ring  | 5-<br>Ring  |
| Electric ovens (Siemens or similar)                                                  | •                | •                | •             | •             | •              | •              | •           | •           | •           |
| Integrated fridge freezer (Siemens or similar)                                       | Under<br>Counter | Under<br>Counter | 1 ½<br>Height | 1 ½<br>Height | Full<br>Height | Full<br>Height | US<br>Style | US<br>Style | US<br>Style |
| Built-in microwave oven                                                              |                  |                  |               | •             | •              | •              | •           | •           | •           |
| Wine fridge                                                                          |                  |                  |               |               |                |                | •           | •           | •           |