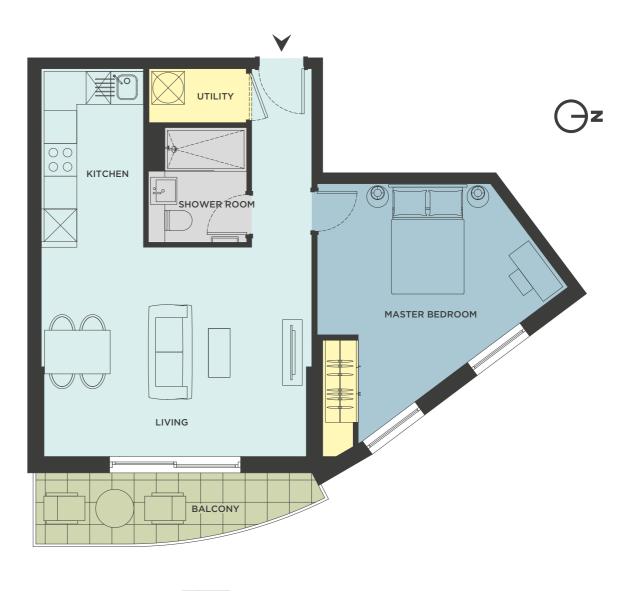

|           |            | 2          | 10L               |
|          |                                       |             |                   |            |                  |            |           |            |            |                   |



( <del>)</del>z

### TYPE A

STANDARD STUDIO - INTERNAL AREA 34.7 sq m | EXTERNAL AREA 6.6 sq m

#### TYPE B

STANDARD STUDIO - INTERNAL AREA 34.7 sq m | EXTERNAL AREA 5.8 sq m















Gz

### TYPE C

STANDARD STUDIO - INTERNAL AREA 29.6 sq m | EXTERNAL AREA 5.8 sq m

#### TYPE D

PREMIUM STUDIO - INTERNAL AREA 38.1 sq m | EXTERNAL AREA 8.0 sq m



















# TYPE E

PREMIUM STUDIO - INTERNAL AREA 38.1 sq m | EXTERNAL AREA 7.3 sq m

#### TYPE F

STANDARD 1 BED – INTERNAL AREA 50.1 sq m | EXTERNAL AREA 5.8 sq m

















### TYPE G

#### STANDARD 1 BED - INTERNAL AREA 51.0 sq m | EXTERNAL AREA 10.0 sq m

#### TYPE H

PREMIUM 1 BED - INTERNAL AREA 66.7 sq m | EXTERNAL AREA 10.0 sq m

















# TYPE L

PREMIUM 2 BED - INTERNAL AREA 70.6 sq m | EXTERNAL AREA 13.2 sq m

#### TYPE M

PREMIUM 3 BED - INTERNAL AREA 107.3 sq m | EXTERNAL AREA 17.3 sq m















### TYPE O

PREMIUM 3 BED - INTERNAL AREA 125.0 sq m | EXTERNAL AREA 65.5 sq m

#### TYPE Q

PREMIUM 4 BED - INTERNAL AREA 159.5 sq m | EXTERNAL AREA 85.4 sq m













# TYPE T

#### PREMIUM 5 BED - INTERNAL AREA 227.4 sq m | EXTERNAL AREA 36.3 sq m

#### TYPE V

PREMIUM 5 BED - INTERNAL AREA 244.1 sq m | EXTERNAL AREA 155.0 sq m

















#### TYPE W

PREMIUM 5 BED - INTERNAL AREA 224.1 sq m | EXTERNAL AREA 36.3 sq m