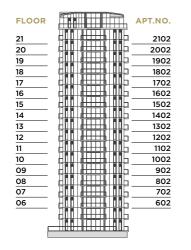

|          |                                       | 48 - STUDIO | 29 - PREM. STUDIO | 32 - 1 BED | 13 - PREM. 1 BED | 16 - 2 BED | 04- 3 BED | 01 - 4 BED | 04 - 5 BED | <b>FLOOR TYPE</b> |
|----------|---------------------------------------|-------------|-------------------|------------|------------------|------------|-----------|------------|------------|-------------------|
| FLOOR 22 |                                       |             |                   |            |                  |            | 1         | 1          |            | 1L                |
|          |                                       |             |                   |            |                  |            |           | · · ·      |            |                   |
| FLOOR 21 | ·····ᡛ╡╝┨┤@╈╪╪╪╋╎╝╝╤╸····             | 3           | 1                 | 2          |                  | 1          | 1         |            |            | 13L               |
| FLOOR 20 | ╶╴╴┍┤┚┚╴╓┽┼┼┼┼╫│┚┚┚┝┑                 | 3           | 1                 | 2          |                  | 1          | 1         |            |            | 13L               |
| FLOOR 19 | ╔╢╔╢╎╫┼┼┼┼╫╵║╢╢╧╴                     | 3           | 1                 | 2          |                  | 1          | 1         |            |            | 13L               |
| FLOOR 18 |                                       | 3           | 2                 | 2          | 1                | 1          |           |            |            | 14L               |
| FLOOR 17 |                                       | 3           | 2                 | 2          | 1                | 1          |           |            |            | 14L               |
| FLOOR 16 |                                       | 3           | 2                 | 2          | 1                | 1          |           |            |            | 14L               |
| FLOOR 15 |                                       | 3           | 2                 | 2          | 1                | 1          |           |            |            | 14L               |
| FLOOR 14 |                                       | 3           | 2                 | 2          | 1                | 1          |           |            |            | 14L               |
| FLOOR 13 |                                       | 3           | 2                 | 2          | 1                | 1          |           |            |            | 14L               |
| FLOOR 12 |                                       | 3           | 2                 | 2          | 1                | 1          |           |            |            | 14L               |
| FLOOR 11 |                                       | 3           | 2                 | 2          | 1                | 1          |           |            |            | 14L               |
| FLOOR 10 | └──────────────────────────────────── | 3           | 2                 | 2          | 1                | 1          |           |            |            | 14L               |
| FLOOR 09 | · _ · _ ₽ ₽                           | 3           | 2                 | 2          | 1                | 1          |           |            |            | 14L               |
| FLOOR 08 | └──────────────────────────────────── | 3           | 2                 | 2          | 1                | 1          |           |            |            | 14L               |
| FLOOR 07 |                                       | 3           | 2                 | 2          | 1                | 1          |           |            |            | 14L               |
| FLOOR 06 |                                       | 3           | 2                 | 2          | 1                | 1          |           |            |            | 14L               |
| FLOOR 05 |                                       |             |                   |            |                  |            |           |            | 2          | 12L               |
| FLOOR 04 |                                       |             |                   |            |                  |            |           |            | 2          | 10L               |
|          |                                       |             |                   |            |                  |            |           |            |            |                   |