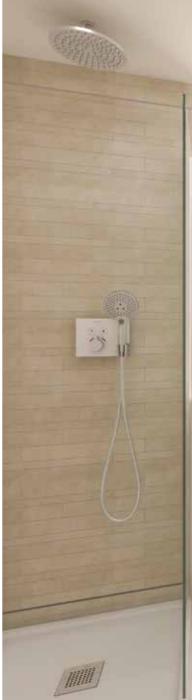

22

MURANO | THE NEW WAY TO LIVE

|                                                                           | STUDIO | STUDIO<br>PREMIUM | 1-BED | 1 BED<br>PREMIUM | 2-BED | 3-BED | 4-BED | 5-BED | PENTHOUSE |
|---------------------------------------------------------------------------|--------|-------------------|-------|------------------|-------|-------|-------|-------|-----------|
| BATHROOMS                                                                 |        |                   |       |                  |       |       |       |       |           |
| Wash basins (Villeroy and Boch or similar)                                | •      | •                 | •     | •                | •     | •     | •     | •     | •         |
| Taps (Hansgrohe or similar)                                               | •      | •                 | •     | •                | •     | •     | ٠     | •     | •         |
| Heated towel rail                                                         | •      | •                 | •     | •                | •     | •     | •     | •     | •         |
| Vanity unit and composite stone countertop                                | •      | •                 | •     | •                | •     | •     | •     | •     | •         |
| Glass shower screens                                                      | •      | •                 | •     | •                | •     | •     | •     | •     | •         |
| Wall mounted toilet (Villeroy and Boch or similar) with soft closing seat | •      | •                 | •     | •                | •     | •     | •     | •     | •         |
| Integrated storage                                                        | •      | •                 | •     | •                | •     | •     | •     | •     | •         |
| Mirror with wall lights                                                   | •      | •                 | •     | •                | •     | •     | •     | •     | •         |
| Anti-fog mirrors (master and ensuite bathrooms)                           | •      | •                 | •     | •                | •     | •     | •     | •     | •         |
| Concealed Bluetooth® speakers (master bathrooms)                          | •      | •                 | •     | •                | •     | •     | •     | •     | •         |
| Underfloor heating (master and ensuite bathrooms)                         | •      | •                 | •     | •                | •     | •     | •     | •     | •         |
| Extractor fan                                                             | •      | •                 | •     | •                | •     | •     | •     | •     | •         |
| Dimming light for night time use                                          | •      | •                 | •     | •                | •     | •     | •     | •     | •         |
| Twin wash basin (master bathroom)                                         |        |                   |       |                  |       |       | •     | •     | •         |
| ELECTRICAL                                                                |        |                   |       |                  |       |       |       |       |           |
| Polished stainless steel switch plates and switches                       | •      | •                 | •     | •                | •     | •     | •     | •     | •         |
| Sockets for TV, telephone and broadband in living rooms and bedrooms      | •      | •                 | •     | •                | •     | •     | •     | •     | •         |
| Dimming lighting in living room, bedrooms and bathrooms                   | •      | •                 | •     | •                | •     | •     | •     | •     | •         |
| Lighting and power sockets to balconies                                   | •      | •                 | •     | •                | •     | •     | •     | •     | •         |
| USB sockets in kitchens and bedrooms integrated with power                | •      | •                 | •     | •                | •     | •     | •     | •     | •         |

|                                                                           | STUDIO | STUDIO<br>PREMIUM | 1-BED | 1 BED<br>PREMIUM | 2-BED | 3-BED | 4-BED | 5-BED | PENTHOUSE |
|---------------------------------------------------------------------------|--------|-------------------|-------|------------------|-------|-------|-------|-------|-----------|
| BATHROOMS<br>Wash basins (Villeroy and Boch or similar)                   |        |                   |       |                  | •     |       |       |       |           |
| Taps (Hansgrohe or similar)                                               | •      |                   |       |                  |       |       |       |       |           |
|                                                                           |        |                   |       |                  |       |       |       |       |           |
| Heated towel rail                                                         | •      | •                 | •     | •                | •     | •     | •     | •     | •         |
| Vanity unit and composite stone countertop                                | •      | •                 | •     | •                | •     | •     | •     | •     | •         |
| Glass shower screens                                                      | •      | •                 | •     | •                | •     | •     | •     | •     | •         |
| Wall mounted toilet (Villeroy and Boch or similar) with soft closing seat | •      | •                 | •     | •                | •     | •     | •     | •     | •         |
| Integrated storage                                                        | •      | •                 | •     | •                | •     | •     | •     | •     | •         |
| Mirror with wall lights                                                   | •      | •                 | •     | •                | •     | •     | •     | •     | •         |
| Anti-fog mirrors (master and ensuite bathrooms)                           | •      | •                 | •     | •                | •     | •     | •     | •     | •         |
| Concealed Bluetooth® speakers (master bathrooms)                          | •      | •                 | •     | •                | •     | •     | •     | •     | •         |
| Underfloor heating (master and ensuite bathrooms)                         | •      | •                 | •     | •                | •     | •     | •     | •     | •         |
| Extractor fan                                                             | •      | •                 | •     | •                | •     | •     | •     | •     | •         |
| Dimming light for night time use                                          | •      | •                 | •     | •                | •     | •     | •     | •     | •         |
| Twin wash basin (master bathroom)                                         |        |                   |       |                  |       |       | •     | •     | •         |
| ELECTRICAL                                                                |        |                   |       |                  |       |       |       |       |           |
| Polished stainless steel switch plates and switches                       | •      | •                 | •     | •                | •     | •     | •     | •     | •         |
| Sockets for TV, telephone and broadband in living rooms and bedrooms      | •      | •                 | •     | •                | •     | •     | •     | •     | •         |
| Dimming lighting in living room, bedrooms and bathrooms                   | •      | •                 | •     | •                | •     | •     | •     | •     | •         |
| Lighting and power sockets to balconies                                   | •      | •                 | •     | •                | •     | •     | •     | •     |           |
| USB sockets in kitchens and bedrooms integrated with power                | •      | •                 | •     | •                | •     | •     | •     | •     | •         |