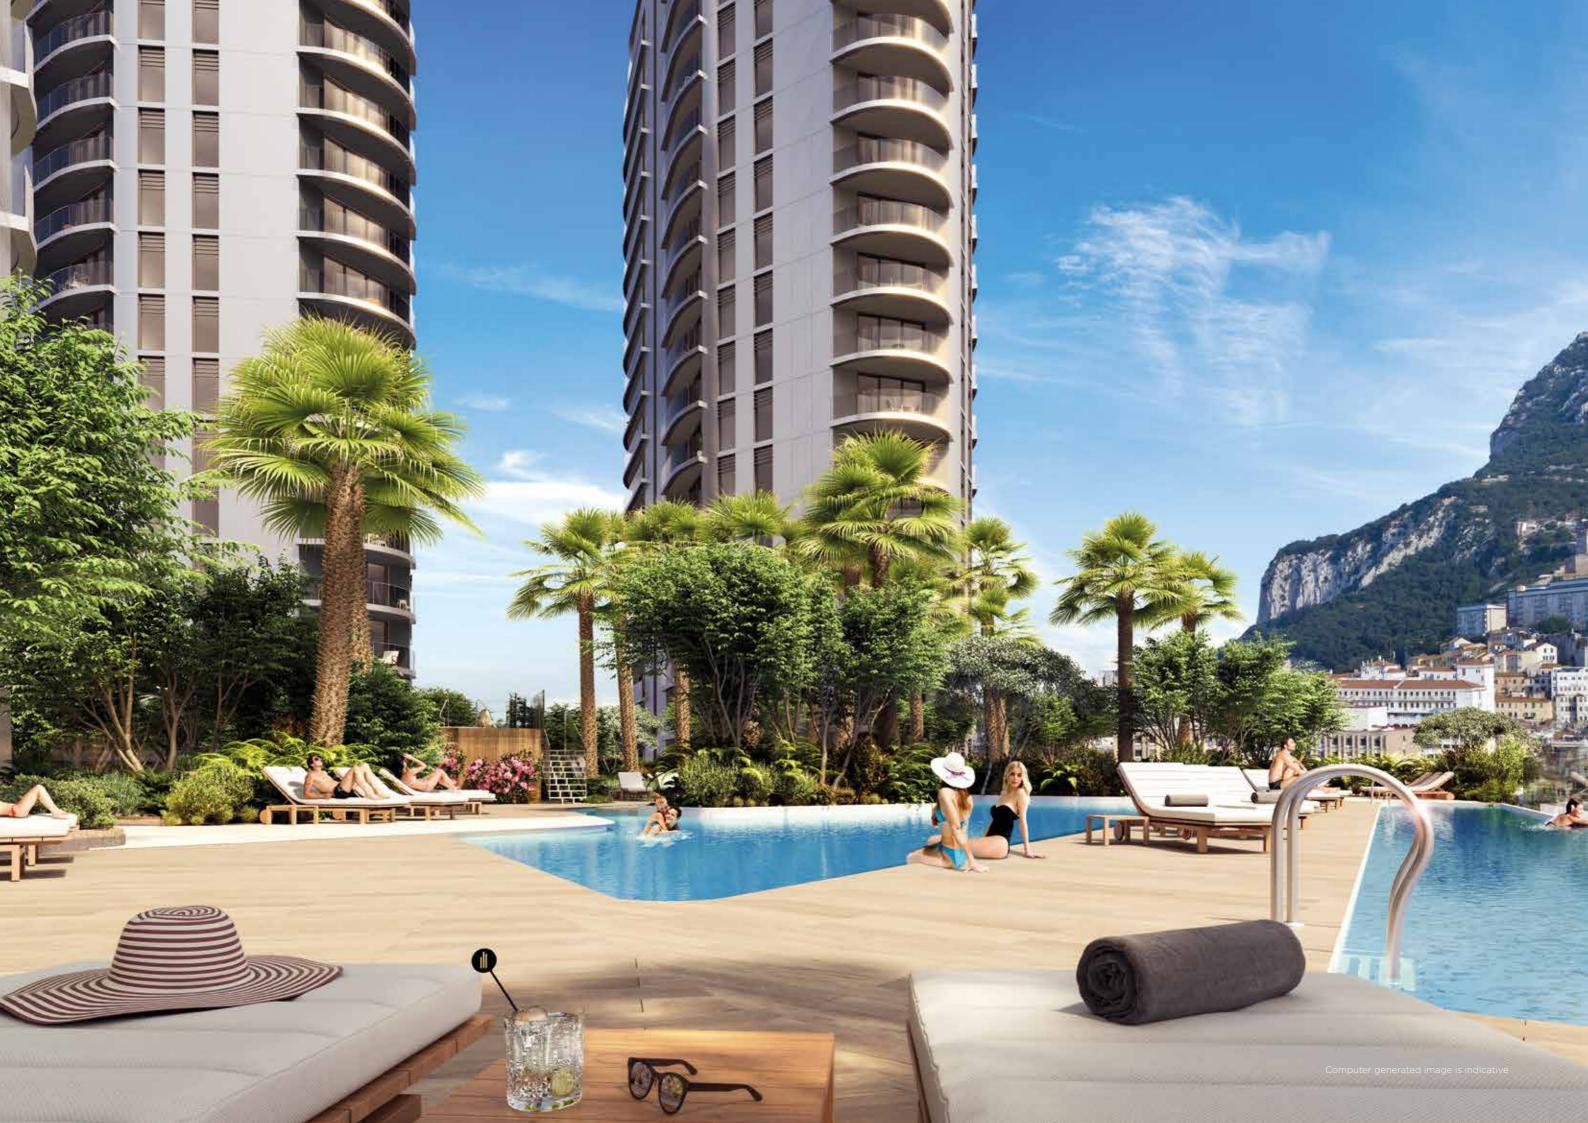

#### **RESIDENT FACILITIES**

Exclusive access to 25m Olympic lap pool, leisure pool, jacuzzi with water jets and a children's pool

State-of-the-art gym

Landscaped private gardens with seating and rest areas

Interior designed entrance lobbies and corridors

24 hour concierge with post and parcel room

Dedicated onsite maintenance team

Developer can provide property management and letting services for your apartment