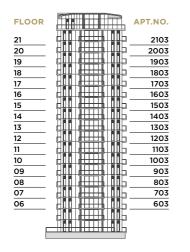

|          |                                       | 48 - STUDIO | 29 - PREM. STUDIO | 32 - 1 BED | 13 - PREM. 1 BED | 16 - 2 BED | 04- 3 BED | 01 - 4 BED | 04 - 5 BED | <b>FLOOR TYPE</b> |
|----------|---------------------------------------|-------------|-------------------|------------|------------------|------------|-----------|------------|------------|-------------------|
| FLOOR 22 |                                       |             |                   |            |                  |            | 1         | 1          |            | 1L                |
|          |                                       |             |                   |            |                  |            |           | · · ·      |            |                   |
| FLOOR 21 | ·····ᡛ╡╝┨┤@╈╪╪╪╋╎╝╝╤╸····             | 3           | 1                 | 2          |                  | 1          | 1         |            |            | 13L               |
| FLOOR 20 | ╶╴╴┍┤┚┚╴╓┽┼┼┼┼╫│┚┚┚┝┑                 | 3           | 1                 | 2          |                  | 1          | 1         |            |            | 13L               |
| FLOOR 19 | ╔╢╔╢╎╫┼┼┼┼╫╵║╢╢╧╴                     | 3           | 1                 | 2          |                  | 1          | 1         |            |            | 13L               |
| FLOOR 18 |                                       | 3           | 2                 | 2          | 1                | 1          |           |            |            | 14L               |
| FLOOR 17 |                                       | 3           | 2                 | 2          | 1                | 1          |           |            |            | 14L               |
| FLOOR 16 |                                       | 3           | 2                 | 2          | 1                | 1          |           |            |            | 14L               |
| FLOOR 15 |                                       | 3           | 2                 | 2          | 1                | 1          |           |            |            | 14L               |
| FLOOR 14 |                                       | 3           | 2                 | 2          | 1                | 1          |           |            |            | 14L               |
| FLOOR 13 |                                       | 3           | 2                 | 2          | 1                | 1          |           |            |            | 14L               |
| FLOOR 12 |                                       | 3           | 2                 | 2          | 1                | 1          |           |            |            | 14L               |
| FLOOR 11 |                                       | 3           | 2                 | 2          | 1                | 1          |           |            |            | 14L               |
| FLOOR 10 | └──────────────────────────────────── | 3           | 2                 | 2          | 1                | 1          |           |            |            | 14L               |
| FLOOR 09 | · _ · _ ₽ ₽                           | 3           | 2                 | 2          | 1                | 1          |           |            |            | 14L               |
| FLOOR 08 | └──────────────────────────────────── | 3           | 2                 | 2          | 1                | 1          |           |            |            | 14L               |
| FLOOR 07 |                                       | 3           | 2                 | 2          | 1                | 1          |           |            |            | 14L               |
| FLOOR 06 |                                       | 3           | 2                 | 2          | 1                | 1          |           |            |            | 14L               |
| FLOOR 05 |                                       |             |                   |            |                  |            |           |            | 2          | 12L               |
| FLOOR 04 |                                       |             |                   |            |                  |            |           |            | 2          | 10L               |
|          |                                       |             |                   |            |                  |            |           |            |            |                   |