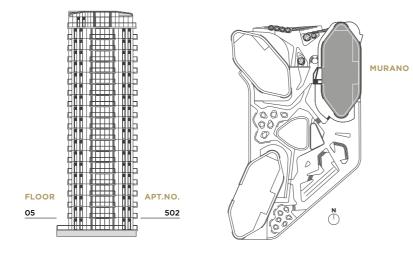

|          |                                       | 48 - STUDIO | 29 - PREM. STUDIO | 32 - 1 BED | 13 - PREM. 1 BED | 16 - 2 BED | 04- 3 BED | 01 - 4 BED | 04 - 5 BED | <b>FLOOR TYPE</b> |
|----------|---------------------------------------|-------------|-------------------|------------|------------------|------------|-----------|------------|------------|-------------------|
| FLOOR 22 |                                       |             |                   |            |                  |            | 1         | 1          |            | 1L                |
|          |                                       |             |                   |            |                  |            |           | · · ·      |            |                   |
| FLOOR 21 | ·····ᡛ╡╝┨┤@╈╪╪╪╋╎╝╝╤╸····             | 3           | 1                 | 2          |                  | 1          | 1         |            |            | 13L               |
| FLOOR 20 | ╶╴╴┍┤┚┚╴╓┽┼┼┼┼╫│┚┚┚┝┑                 | 3           | 1                 | 2          |                  | 1          | 1         |            |            | 13L               |
| FLOOR 19 | ╔╢╔╢╎╫┼┼┼┼╫╵║╢╢╧╴                     | 3           | 1                 | 2          |                  | 1          | 1         |            |            | 13L               |
| FLOOR 18 |                                       | 3           | 2                 | 2          | 1                | 1          |           |            |            | 14L               |
| FLOOR 17 |                                       | 3           | 2                 | 2          | 1                | 1          |           |            |            | 14L               |
| FLOOR 16 |                                       | 3           | 2                 | 2          | 1                | 1          |           |            |            | 14L               |
| FLOOR 15 |                                       | 3           | 2                 | 2          | 1                | 1          |           |            |            | 14L               |
| FLOOR 14 |                                       | 3           | 2                 | 2          | 1                | 1          |           |            |            | 14L               |
| FLOOR 13 |                                       | 3           | 2                 | 2          | 1                | 1          |           |            |            | 14L               |
| FLOOR 12 |                                       | 3           | 2                 | 2          | 1                | 1          |           |            |            | 14L               |
| FLOOR 11 |                                       | 3           | 2                 | 2          | 1                | 1          |           |            |            | 14L               |
| FLOOR 10 | └──────────────────────────────────── | 3           | 2                 | 2          | 1                | 1          |           |            |            | 14L               |
| FLOOR 09 | · _ · _ ₽ ₽                           | 3           | 2                 | 2          | 1                | 1          |           |            |            | 14L               |
| FLOOR 08 | └──────────────────────────────────── | 3           | 2                 | 2          | 1                | 1          |           |            |            | 14L               |
| FLOOR 07 |                                       | 3           | 2                 | 2          | 1                | 1          |           |            |            | 14L               |
| FLOOR 06 |                                       | 3           | 2                 | 2          | 1                | 1          |           |            |            | 14L               |
| FLOOR 05 |                                       |             |                   |            |                  |            |           |            | 2          | 12L               |
| FLOOR 04 |                                       |             |                   |            |                  |            |           |            | 2          | 10L               |
|          |                                       |             |                   |            |                  |            |           |            |            |                   |