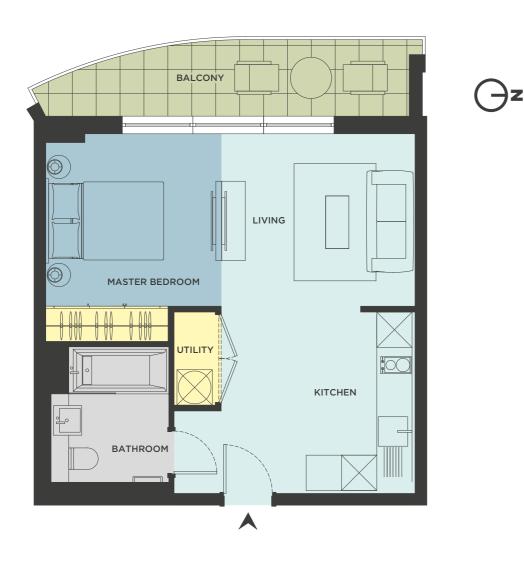

|            |           |            | 2          | 10L               |
|          |                                       |             |                   |            |                  |            |           |            |            |                   |



( <del>)</del>z

### TYPE A

STANDARD STUDIO - INTERNAL AREA 34.7 sq m | EXTERNAL AREA 6.6 sq m

#### TYPE B

STANDARD STUDIO - INTERNAL AREA 34.7 sq m | EXTERNAL AREA 5.8 sq m















Gz

### TYPE C

STANDARD STUDIO - INTERNAL AREA 29.6 sq m | EXTERNAL AREA 5.8 sq m

#### TYPE D

PREMIUM STUDIO - INTERNAL AREA 38.1 sq m | EXTERNAL AREA 8.0 sq m



















# TYPE E

PREMIUM STUDIO - INTERNAL AREA 38.1 sq m | EXTERNAL AREA 7.3 sq m

#### TYPE F

STANDARD 1 BED – INTERNAL AREA 50.1 sq m | EXTERNAL AREA 5.8 sq m

















### TYPE G

#### STANDARD 1 BED - INTERNAL AREA 51.0 sq m | EXTERNAL AREA 10.0 sq m

#### TYPE H

PREMIUM 1 BED - INTERNAL AREA 66.7 sq m | EXTERNAL AREA 10.0 sq m

















# TYPE L

PREMIUM 2 BED - INTERNAL AREA 70.6 sq m | EXTERNAL AREA 13.2 sq m

#### TYPE M

PREMIUM 3 BED - INTERNAL AREA 107.3 sq m | EXTERNAL AREA 17.3 sq m















### TYPE O

PREMIUM 3 BED - INTERNAL AREA 125.0 sq m | EXTERNAL AREA 65.5 sq m

#### TYPE Q

PREMIUM 4 BED - INTERNAL AREA 159.5 sq m | EXTERNAL AREA 85.4 sq m













# TYPE T

#### PREMIUM 5 BED - INTERNAL AREA 227.4 sq m | EXTERNAL AREA 36.3 sq m

#### TYPE V

PREMIUM 5 BED - INTERNAL AREA 244.1 sq m | EXTERNAL AREA 155.0 sq m

















#### TYPE W

PREMIUM 5 BED - INTERNAL AREA 224.1 sq m | EXTERNAL AREA 36.3 sq