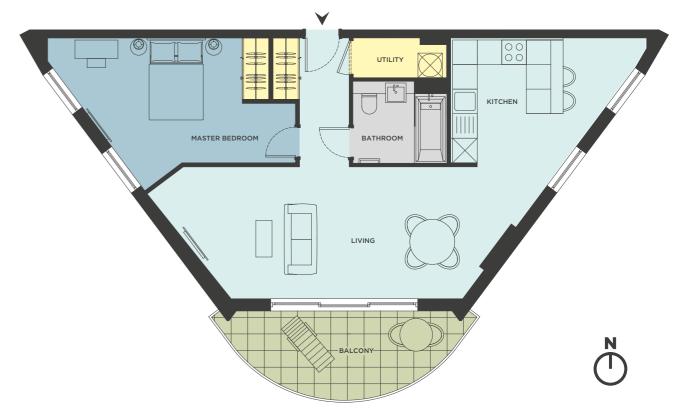

#### TYPE F

STANDARD 1 BED – INTERNAL AREA 50.1 sq m | EXTERNAL AREA 5.8 sq m

#### STANDARD 1 BED - INTERNAL AREA 51.0 sq m | EXTERNAL AREA 10.0 sq m