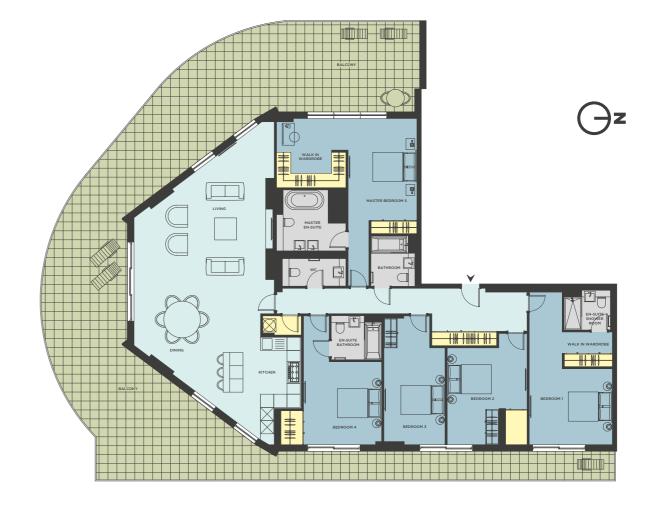

7.3 sq m

#### TYPE F

STANDARD 1 BED – INTERNAL AREA 50.1 sq m | EXTERNAL AREA 5.8 sq m

















### TYPE G

#### STANDARD 1 BED - INTERNAL AREA 51.0 sq m | EXTERNAL AREA 10.0 sq m

#### TYPE H

PREMIUM 1 BED - INTERNAL AREA 66.7 sq m | EXTERNAL AREA 10.0 sq m

















# TYPE L

PREMIUM 2 BED - INTERNAL AREA 70.6 sq m | EXTERNAL AREA 13.2 sq m

#### TYPE M

PREMIUM 3 BED - INTERNAL AREA 107.3 sq m | EXTERNAL AREA 17.3 sq m















### TYPE O

PREMIUM 3 BED - INTERNAL AREA 125.0 sq m | EXTERNAL AREA 65.5 sq m

#### TYPE Q

PREMIUM 4 BED - INTERNAL AREA 159.5 sq m | EXTERNAL AREA 85.4 sq m













# TYPE T

#### PREMIUM 5 BED - INTERNAL AREA 227.4 sq m | EXTERNAL AREA 36.3 sq m

#### TYPE V

PREMIUM 5 BED - INTERNAL AREA 244.1 sq m | EXTERNAL AREA 155.0 sq m

















#### TYPE W

PREMIUM 5 BED - INTERNAL AREA 224.1 sq m | EXTERNAL AREA 36.3 sq m









# FOR FURTHER INFORMATION

If you would like any further information about EuroCity, or to discuss an opportunity to invest in its exciting future, please contact a member of the team who will be pleased to assist:

E: info@eurocity.gi T: +350 222 50050

For the most up to date information available, you can also visit our website at:

www.eurocity.gi

All information contained in this document, including images, maps and floorplans, is indicative only and subject to change.

This document, and information contained within, remains the property of EuroCity, and should not be reproduced in any way without express permission.

©April 2018