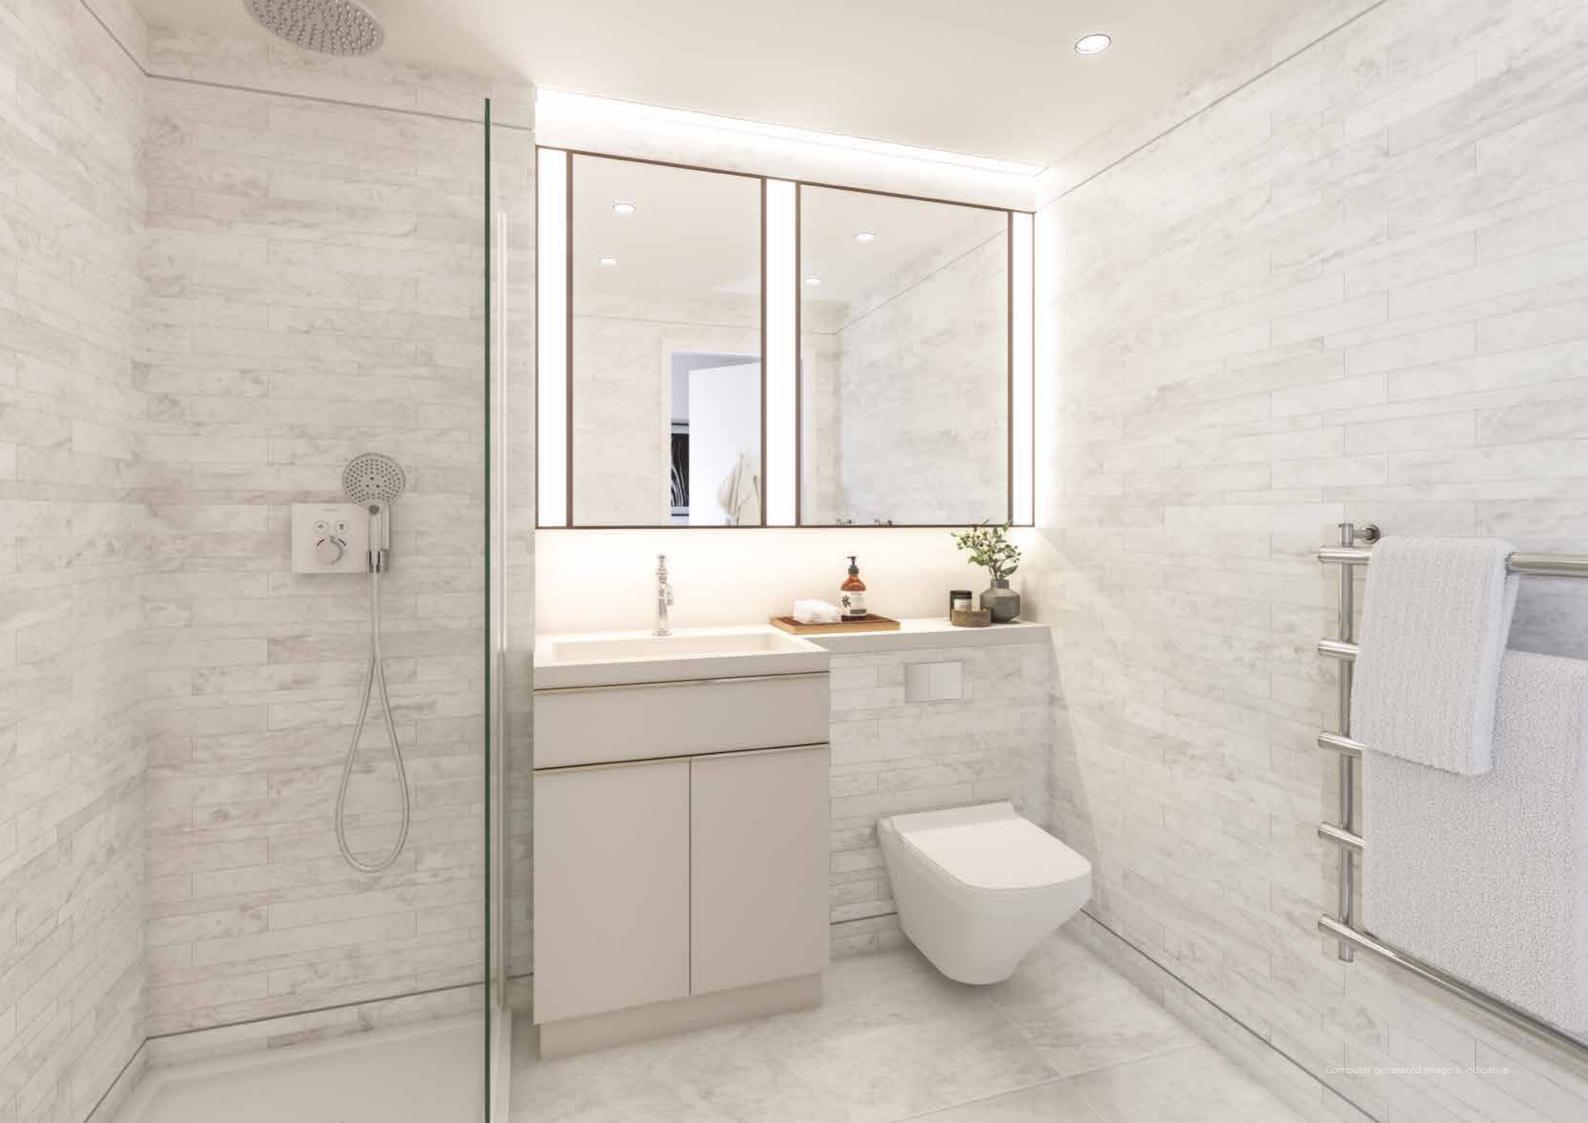

22

MURANO | THE NEW WAY TO LIVE

|                                                                           | STUDIO | STUDIO<br>PREMIUM | 1-BED | 1 BED<br>PREMIUM | 2-BED | 3-BED | 4-BED | 5-BED | PENTHOUSE |
|---------------------------------------------------------------------------|--------|-------------------|-------|------------------|-------|-------|-------|-------|-----------|
| BATHROOMS                                                                 |        |                   |       |                  |       |       |       |       |           |
| Wash basins (Villeroy and Boch or similar)                                | •      | •                 | •     | •                | •     | •     | •     | •     | •         |
| Taps (Hansgrohe or similar)                                               | •      | •                 | •     | •                | •     | •     | ٠     | •     | •         |
| Heated towel rail                                                         | •      | •                 | •     | •                | •     | •     | •     | •     | •         |
| Vanity unit and composite stone countertop                                | •      | •                 | •     | •                | •     | •     | •     | •     | •         |
| Glass shower screens                                                      | •      | •                 | •     | •                | •     | •     | •     | •     | •         |
| Wall mounted toilet (Villeroy and Boch or similar) with soft closing seat | •      | •                 | •     | •                | •     | •     | •     | •     | •         |
| Integrated storage                                                        | •      | •                 | •     | •                | •     | •     | •     | •     | •         |
| Mirror with wall lights                                                   | •      | •                 | •     | •                | •     | •     | •     | •     | •         |
| Anti-fog mirrors (master and ensuite bathrooms)                           | •      | •                 | •     | •                | •     | •     | •     | •     | •         |
| Concealed Bluetooth® speakers (master bathrooms)                          | •      | •                 | •     | •                | •     | •     | •     | •     | •         |
| Underfloor heating (master and ensuite bathrooms)                         | •      | •                 | •     | •                | •     | •     | •     | •     | •         |
| Extractor fan                                                             | •      | •                 | •     | •                | •     | •     | •     | •     | •         |
| Dimming light for night time use                                          | •      | •                 | •     | •                | •     | •     | •     | •     | •         |
| Twin wash basin (master bathroom)                                         |        |                   |       |                  |       |       | •     | •     | •         |
| ELECTRICAL                                                                |        |                   |       |                  |       |       |       |       |           |
| Polished stainless steel switch plates and switches                       | •      | •                 | •     | •                | •     | •     | •     | •     | •         |
| Sockets for TV, telephone and broadband in living rooms and bedrooms      | •      | •                 | •     | •                | •     | •     | •     | •     | •         |
| Dimming lighting in living room, bedrooms and bathrooms                   | •      | •                 | •     | •                | •     | •     | •     | •     | •         |
| Lighting and power sockets to balconies                                   | •      | •                 | •     | •                | •     | •     | •     | •     | •         |
| USB sockets in kitchens and bedrooms integrated with power                | •      | •                 | •     | •                | •     | •     | •     | •     | •         |

|                                                                           | STUDIO | STUDIO<br>PREMIUM | 1-BED | 1 BED<br>PREMIUM | 2-BED | 3-BED | 4-BED | 5-BED | PENTHOUSE |
|---------------------------------------------------------------------------|--------|-------------------|-------|------------------|-------|-------|-------|-------|-----------|
| BATHROOMS<br>Wash basins (Villeroy and Boch or similar)                   |        |                   |       |                  | •     |       |       |       |           |
| Taps (Hansgrohe or similar)                                               | •      |                   |       |                  |       |       |       |       |           |
|                                                                           |        |                   |       |                  |       |       |       |       |           |
| Heated towel rail                                                         | •      | •                 | •     | •                | •     | •     | •     | •     | •         |
| Vanity unit and composite stone countertop                                | •      | •                 | •     | •                | •     | •     | •     | •     | •         |
| Glass shower screens                                                      | •      | •                 | •     | •                | •     | •     | •     | •     | •         |
| Wall mounted toilet (Villeroy and Boch or similar) with soft closing seat | •      | •                 | •     | •                | •     | •     | •     | •     | •         |
| Integrated storage                                                        | •      | •                 | •     | •                | •     | •     | •     | •     | •         |
| Mirror with wall lights                                                   | •      | •                 | •     | •                | •     | •     | •     | •     | •         |
| Anti-fog mirrors (master and ensuite bathrooms)                           | •      | •                 | •     | •                | •     | •     | •     | •     | •         |
| Concealed Bluetooth® speakers (master bathrooms)                          | •      | •                 | •     | •                | •     | •     | •     | •     | •         |
| Underfloor heating (master and ensuite bathrooms)                         | •      | •                 | •     | •                | •     | •     | •     | •     | •         |
| Extractor fan                                                             | •      | •                 | •     | •                | •     | •     | •     | •     | •         |
| Dimming light for night time use                                          | •      | •                 | •     | •                | •     | •     | •     | •     | •         |
| Twin wash basin (master bathroom)                                         |        |                   |       |                  |       |       | •     | •     | •         |
| ELECTRICAL                                                                |        |                   |       |                  |       |       |       |       |           |
| Polished stainless steel switch plates and switches                       | •      | •                 | •     | •                | •     | •     | •     | •     | •         |
| Sockets for TV, telephone and broadband in living rooms and bedrooms      | •      | •                 | •     | •                | •     | •     | •     | •     | •         |
| Dimming lighting in living room, bedrooms and bathrooms                   | •      | •                 | •     | •                | •     | •     | •     | •     | •         |
| Lighting and power sockets to balconies                                   | •      | •                 | •     | •                | •     | •     | •     | •     |           |
| USB sockets in kitchens and bedrooms integrated with power                | •      | •                 | •     | •                | •     | •     | •     | •     | •         |