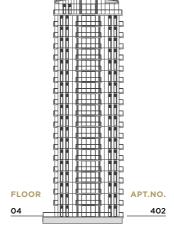

|          |                                       | 48 - STUDIO | 29 - PREM. STUDIO | 32 - 1 BED | 13 - PREM. 1 BED | 16 - 2 BED | 04- 3 BED | 01 - 4 BED | 04 - 5 BED | <b>FLOOR TYPE</b> |
|----------|---------------------------------------|-------------|-------------------|------------|------------------|------------|-----------|------------|------------|-------------------|
| FLOOR 22 |                                       |             |                   |            |                  |            | 1         | 1          |            | 1L                |
|          |                                       |             |                   |            |                  |            |           | · · ·      |            |                   |
| FLOOR 21 | ·····ᡛ╡╝┨┤@╈╪╪╪╋╎╝╝╤╸····             | 3           | 1                 | 2          |                  | 1          | 1         |            |            | 13L               |
| FLOOR 20 | ╶╴╴┍┤┚┚╴╓┽┼┼┼┼╫│┚┚┚┝┑                 | 3           | 1                 | 2          |                  | 1          | 1         |            |            | 13L               |
| FLOOR 19 | ╔╢╔╢╎╫┼┼┼┼╫╵║╢╢╧╴                     | 3           | 1                 | 2          |                  | 1          | 1         |            |            | 13L               |
| FLOOR 18 |                                       | 3           | 2                 | 2          | 1                | 1          |           |            |            | 14L               |
| FLOOR 17 |                                       | 3           | 2                 | 2          | 1                | 1          |           |            |            | 14L               |
| FLOOR 16 |                                       | 3           | 2                 | 2          | 1                | 1          |           |            |            | 14L               |
| FLOOR 15 |                                       | 3           | 2                 | 2          | 1                | 1          |           |            |            | 14L               |
| FLOOR 14 |                                       | 3           | 2                 | 2          | 1                | 1          |           |            |            | 14L               |
| FLOOR 13 |                                       | 3           | 2                 | 2          | 1                | 1          |           |            |            | 14L               |
| FLOOR 12 |                                       | 3           | 2                 | 2          | 1                | 1          |           |            |            | 14L               |
| FLOOR 11 |                                       | 3           | 2                 | 2          | 1                | 1          |           |            |            | 14L               |
| FLOOR 10 | └──────────────────────────────────── | 3           | 2                 | 2          | 1                | 1          |           |            |            | 14L               |
| FLOOR 09 | · _ · _ ₽ ₽                           | 3           | 2                 | 2          | 1                | 1          |           |            |            | 14L               |
| FLOOR 08 | └──────────────────────────────────── | 3           | 2                 | 2          | 1                | 1          |           |            |            | 14L               |
| FLOOR 07 |                                       | 3           | 2                 | 2          | 1                | 1          |           |            |            | 14L               |
| FLOOR 06 |                                       | 3           | 2                 | 2          | 1                | 1          |           |            |            | 14L               |
| FLOOR 05 |                                       |             |                   |            |                  |            |           |            | 2          | 12L               |
| FLOOR 04 |                                       |             |                   |            |                  |            |           |            | 2          | 10L               |
|          |                                       |             |                   |            |                  |            |           |            |            |                   |