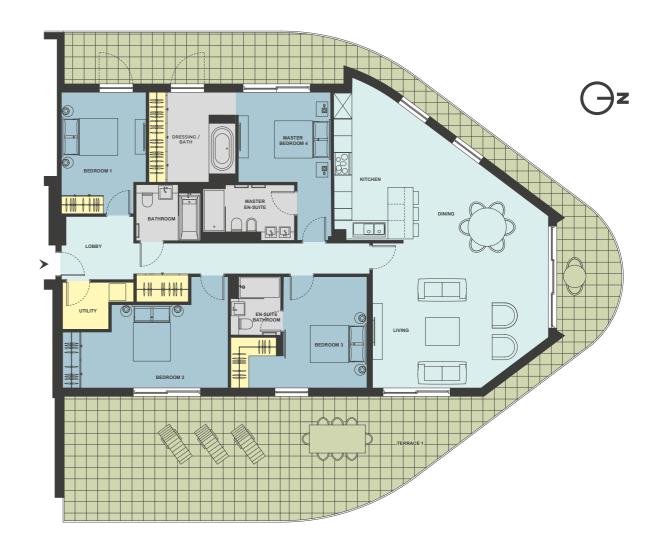

EA 5.8 sq m

#### TYPE D

PREMIUM STUDIO - INTERNAL AREA 38.1 sq m | EXTERNAL AREA 8.0 sq m



















# TYPE E

PREMIUM STUDIO - INTERNAL AREA 38.1 sq m | EXTERNAL AREA 7.3 sq m

#### TYPE F

STANDARD 1 BED – INTERNAL AREA 50.1 sq m | EXTERNAL AREA 5.8 sq m

















### TYPE G

#### STANDARD 1 BED - INTERNAL AREA 51.0 sq m | EXTERNAL AREA 10.0 sq m

#### TYPE H

PREMIUM 1 BED - INTERNAL AREA 66.7 sq m | EXTERNAL AREA 10.0 sq m

















# TYPE L

PREMIUM 2 BED - INTERNAL AREA 70.6 sq m | EXTERNAL AREA 13.2 sq m

#### TYPE M

PREMIUM 3 BED - INTERNAL AREA 107.3 sq m | EXTERNAL AREA 17.3 sq m















### TYPE O

PREMIUM 3 BED - INTERNAL AREA 125.0 sq m | EXTERNAL AREA 65.5 sq m

#### TYPE Q

PREMIUM 4 BED - INTERNAL AREA 159.5 sq m | EXTERNAL AREA 85.4 sq m













# TYPE T

#### PREMIUM 5 BED - INTERNAL AREA 227.4 sq m | EXTERNAL AREA 36.3 sq m

#### TYPE V

PREMIUM 5 BED - INTERNAL AREA 244.1 sq m | EXTERNAL AREA 155.0 sq m

















#### TYPE W

PREMIUM 5 BED - INTERNAL AREA 224.1 sq m | EXTERNAL AREA 36.3 sq m









# FOR FURTHER INFORMATION

If you would like any further information about EuroCity, or to discuss an opportunity to invest in its exciting future, please contact a member of the team who will be pleased to assist:

E: info@eurocity.gi T: +350 222 50050

For the most up to date information available, you can also visit our website at:

www.eurocity.gi

All information contained in this document, including images, maps and floorplans, is indicative only and subject to change.

This document, and information containe