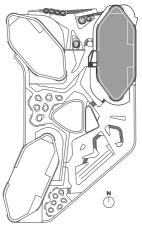

|          |                                       | 48 - STUDIO | 29 - PREM. STUDIO | 32 - 1 BED | 13 - PREM. 1 BED | 16 - 2 BED | 04- 3 BED | 01 - 4 BED | 04 - 5 BED | <b>FLOOR TYPE</b> |
|----------|---------------------------------------|-------------|-------------------|------------|------------------|------------|-----------|------------|------------|-------------------|
| FLOOR 22 |                                       |             |                   |            |                  |            | 1         | 1          |            | 1L                |
|          |                                       |             |                   |            |                  |            |           | · · ·      |            |                   |
| FLOOR 21 | ·····ᡛ╡╝┨┤@╈╪╪╪╋╎╝╝╤╸····             | 3           | 1                 | 2          |                  | 1          | 1         |            |            | 13L               |
| FLOOR 20 | ╶╴╴┍┤┚┚╴╓┽┼┼┼┼╫│┚┚┚┝┑                 | 3           | 1                 | 2          |                  | 1          | 1         |            |            | 13L               |
| FLOOR 19 | ╔╢╔╢╎╫┼┼┼┼╫╵║╢╢╧╴                     | 3           | 1                 | 2          |                  | 1          | 1         |            |            | 13L               |
| FLOOR 18 |                                       | 3           | 2                 | 2          | 1                | 1          |           |            |            | 14L               |
| FLOOR 17 |                                       | 3           | 2                 | 2          | 1                | 1          |           |            |            | 14L               |
| FLOOR 16 |                                       | 3           | 2                 | 2          | 1                | 1          |           |            |            | 14L               |
| FLOOR 15 |                                       | 3           | 2                 | 2          | 1                | 1          |           |            |            | 14L               |
| FLOOR 14 |                                       | 3           | 2                 | 2          | 1                | 1          |           |            |            | 14L               |
| FLOOR 13 |                                       | 3           | 2                 | 2          | 1                | 1          |           |            |            | 14L               |
| FLOOR 12 |                                       | 3           | 2                 | 2          | 1                | 1          |           |            |            | 14L               |
| FLOOR 11 |                                       | 3           | 2                 | 2          | 1                | 1          |           |            |            | 14L               |
| FLOOR 10 | └──────────────────────────────────── | 3           | 2                 | 2          | 1                | 1          |           |            |            | 14L               |
| FLOOR 09 | · _ · _ ₽ ₽                           | 3           | 2                 | 2          | 1                | 1          |           |            |            | 14L               |
| FLOOR 08 | └──────────────────────────────────── | 3           | 2                 | 2          | 1                | 1          |           |            |            | 14L               |
| FLOOR 07 |                                       | 3           | 2                 | 2          | 1                | 1          |           |            |            | 14L               |
| FLOOR 06 |                                       | 3           | 2                 | 2          | 1                | 1          |           |            |            | 14L               |
| FLOOR 05 |                                       |             |                   |            |                  |            |           |            | 2          | 12L               |
| FLOOR 04 |                                       |             |                   |            |                  |            |           |            | 2          | 10L               |
|          |                                       |             |                   |            |                  |            |           |            |            |                   |