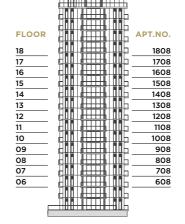

|          |                                       | 48 - STUDIO | 29 - PREM. STUDIO | 32 - 1 BED | 13 - PREM. 1 BED | 16 - 2 BED | 04- 3 BED | 01 - 4 BED | 04 - 5 BED | <b>FLOOR TYPE</b> |
|----------|---------------------------------------|-------------|-------------------|------------|------------------|------------|-----------|------------|------------|-------------------|
| FLOOR 22 |                                       |             |                   |            |                  |            | 1         | 1          |            | 1L                |
|          |                                       |             |                   |            |                  |            |           | · · ·      |            |                   |
| FLOOR 21 | ·····ᡛ╡╝┨┤@╈╪╪╪╋╎╝╝╤╸····             | 3           | 1                 | 2          |                  | 1          | 1         |            |            | 13L               |
| FLOOR 20 | ╶╴╴┍┤┚┚╴╓┽┼┼┼┼╫│┚┚┚┝┑                 | 3           | 1                 | 2          |                  | 1          | 1         |            |            | 13L               |
| FLOOR 19 | ╔╢╔╢╎╫┼┼┼┼╫╵║╢╢╧╴                     | 3           | 1                 | 2          |                  | 1          | 1         |            |            | 13L               |
| FLOOR 18 |                                       | 3           | 2                 | 2          | 1                | 1          |           |            |            | 14L               |
| FLOOR 17 |                                       | 3           | 2                 | 2          | 1                | 1          |           |            |            | 14L               |
| FLOOR 16 |                                       | 3           | 2                 | 2          | 1                | 1          |           |            |            | 14L               |
| FLOOR 15 |                                       | 3           | 2                 | 2          | 1                | 1          |           |            |            | 14L               |
| FLOOR 14 |                                       | 3           | 2                 | 2          | 1                | 1          |           |            |            | 14L               |
| FLOOR 13 |                                       | 3           | 2                 | 2          | 1                | 1          |           |            |            | 14L               |
| FLOOR 12 |                                       | 3           | 2                 | 2          | 1                | 1          |           |            |            | 14L               |
| FLOOR 11 |                                       | 3           | 2                 | 2          | 1                | 1          |           |            |            | 14L               |
| FLOOR 10 | └──────────────────────────────────── | 3           | 2                 | 2          | 1                | 1          |           |            |            | 14L               |
| FLOOR 09 | · _ · _ ₽ ₽                           | 3           | 2                 | 2          | 1                | 1          |           |            |            | 14L               |
| FLOOR 08 | └──────────────────────────────────── | 3           | 2                 | 2          | 1                | 1          |           |            |            | 14L               |
| FLOOR 07 |                                       | 3           | 2                 | 2          | 1                | 1          |           |            |            | 14L               |
| FLOOR 06 |                                       | 3           | 2                 | 2          | 1                | 1          |           |            |            | 14L               |
| FLOOR 05 |                                       |             |                   |            |                  |            |           |            | 2          | 12L               |
| FLOOR 04 |                                       |             |                   |            |                  |            |           |            | 2          | 10L               |
|          |                                       |             |                   |            |                  |            |           |            |            |                   |