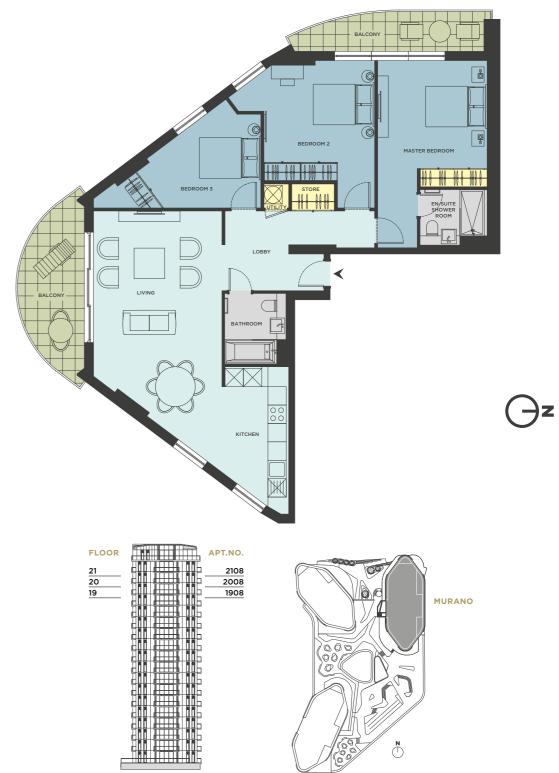

|          |                                       | 48 - STUDIO | 29 - PREM. STUDIO | 32 - 1 BED | 13 - PREM. 1 BED | 16 - 2 BED | 04- 3 BED | 01 - 4 BED | 04 - 5 BED | <b>FLOOR TYPE</b> |
|----------|---------------------------------------|-------------|-------------------|------------|------------------|------------|-----------|------------|------------|-------------------|
| FLOOR 22 |                                       |             |                   |            |                  |            | 1         | 1          |            | 1L                |
|          |                                       |             |                   |            |                  |            |           | · · ·      |            |                   |
| FLOOR 21 | ·····ᡛ╡╝┨┤@╈╪╪╪╋╎╝╝╤╸····             | 3           | 1                 | 2          |                  | 1          | 1         |            |            | 13L               |
| FLOOR 20 | ╶╴╴┍┤┚┚╴╓┽┼┼┼┼╫│┚┚┚┝┑                 | 3           | 1                 | 2          |                  | 1          | 1         |            |            | 13L               |
| FLOOR 19 | ╔╢╔╢╎╫┼┼┼┼╫╵║╢╢╧╴                     | 3           | 1                 | 2          |                  | 1          | 1         |            |            | 13L               |
| FLOOR 18 |                                       | 3           | 2                 | 2          | 1                | 1          |           |            |            | 14L               |
| FLOOR 17 |                                       | 3           | 2                 | 2          | 1                | 1          |           |            |            | 14L               |
| FLOOR 16 |                                       | 3           | 2                 | 2          | 1                | 1          |           |            |            | 14L               |
| FLOOR 15 |                                       | 3           | 2                 | 2          | 1                | 1          |           |            |            | 14L               |
| FLOOR 14 |                                       | 3           | 2                 | 2          | 1                | 1          |           |            |            | 14L               |
| FLOOR 13 |                                       | 3           | 2                 | 2          | 1                | 1          |           |            |            | 14L               |
| FLOOR 12 |                                       | 3           | 2                 | 2          | 1                | 1          |           |            |            | 14L               |
| FLOOR 11 |                                       | 3           | 2                 | 2          | 1                | 1          |           |            |            | 14L               |
| FLOOR 10 | └──────────────────────────────────── | 3           | 2                 | 2          | 1                | 1          |           |            |            | 14L               |
| FLOOR 09 | · _ · _ ₽ ₽                           | 3           | 2                 | 2          | 1                | 1          |           |            |            | 14L               |
| FLOOR 08 | └──────────────────────────────────── | 3           | 2                 | 2          | 1                | 1          |           |            |            | 14L               |
| FLOOR 07 |                                       | 3           | 2                 | 2          | 1                | 1          |           |            |            | 14L               |
| FLOOR 06 |                                       | 3           | 2                 | 2          | 1                | 1          |           |            |            | 14L               |
| FLOOR 05 |                                       |             |                   |            |                  |            |           |            | 2          | 12L               |
| FLOOR 04 |                                       |             |                   |            |                  |            |           |            | 2          | 10L               |
|          |                                       |             |                   |            |                  |            |           |            |            |                   |