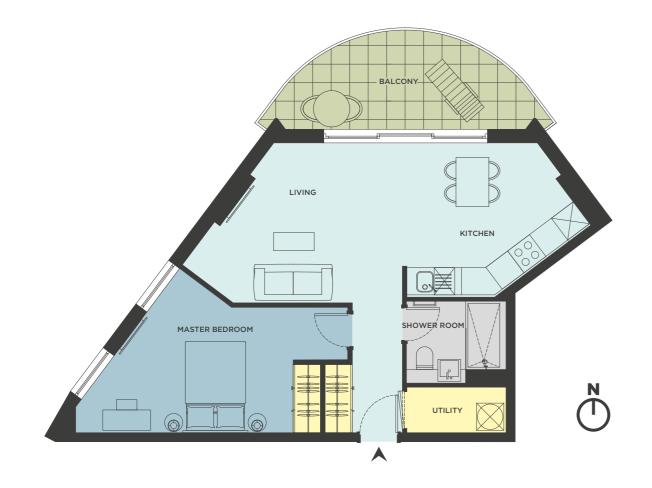

|            |           |            |            |                   |



( <del>)</del>z

### TYPE A

STANDARD STUDIO - INTERNAL AREA 34.7 sq m | EXTERNAL AREA 6.6 sq m

#### TYPE B

STANDARD STUDIO - INTERNAL AREA 34.7 sq m | EXTERNAL AREA 5.8 sq m















Gz

### TYPE C

STANDARD STUDIO - INTERNAL AREA 29.6 sq m | EXTERNAL AREA 5.8 sq m

#### TYPE D

PREMIUM STUDIO - INTERNAL AREA 38.1 sq m | EXTERNAL AREA 8.0 sq m



















# TYPE E

PREMIUM STUDIO - INTERNAL AREA 38.1 sq m | EXTERNAL AREA 7.3 sq m

#### TYPE F

STANDARD 1 BED – INTERNAL AREA 50.1 sq m | EXTERNAL AREA 5.8 sq m

















### TYPE G

#### STANDARD 1 BED - INTERNAL AREA 51.0 sq m | EXTERNAL AREA 10.0 sq m

#### TYPE H

PREMIUM 1 BED - INTERNAL AREA 66.7 sq m | EXTERNAL AREA 10.0 sq m

















# TYPE L

PREMIUM 2 BED - INTERNAL AREA 70.6 sq m | EXTERNAL AREA 13.2 sq m

#### TYPE M

PREMIUM 3 BED - INTERNAL AREA 107.3 sq m | EXTERNAL AREA 17.3 sq m















### TYPE O

PREMIUM 3 BED - INTERNAL AREA 125.0 sq m | EXTERNAL AREA 65.5 sq m

#### TYPE Q

PREMIUM 4 BED - INTERNAL AREA 159.5 sq m | EXTERNAL AREA 85.4 sq m













# TYPE T

#### PREMIUM 5 BED - INTERNAL AREA 227.4 sq m | EXTERNAL AREA 36.3 sq m

#### TYPE V

PREMIUM 5 BED - INTERNAL AREA 244.1 sq m | EXTERNAL AREA 155.0 sq m

















#### TYPE W

PREMIUM 5 BED - INTERNAL AREA 224.1 sq m | EXTERNAL AREA 36.3 sq m









# FOR FURTHER INFORMATION

If you would like any further information about EuroCity, or to discuss an opportunity to invest in its exciting future, please contact a memb