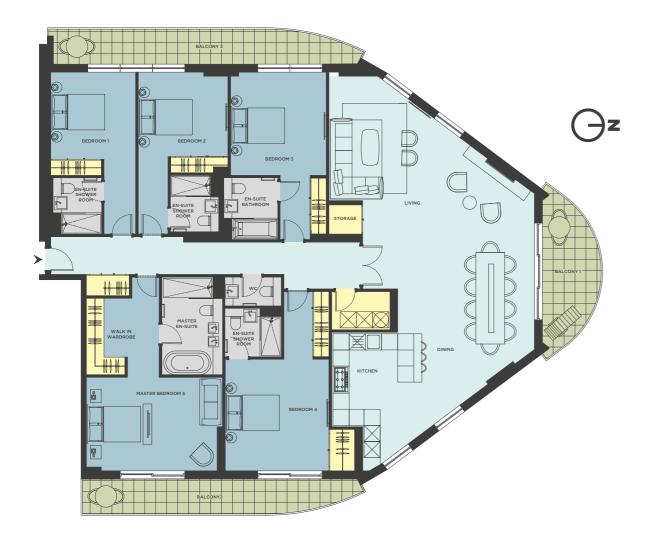

#### TYPE V

PREMIUM 5 BED - INTERNAL AREA 244.1 sq m | EXTERNAL AREA 155.0 sq m